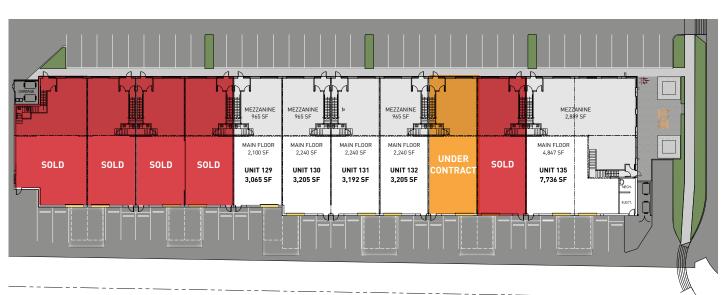

## UNIT SIZES INTRAURBAN EAGLE RIDGE

#### Building 2

2660 BARNET HIGHWAY COQUITLAM, BC

JUNE 2025

| Unit # | Ground Floor (sf) | Mezzanine (sf) | Total (sf)     |
|--------|-------------------|----------------|----------------|
| 125    |                   |                | SOLD           |
| 126    |                   |                | SOLD           |
| 127    |                   |                | SOLD           |
| 128    |                   |                | SOLD           |
| 129    | 2,100             | 965            | 3,065          |
| 130    | 2,240             | 965            | 3,205          |
| 131    | 2,240             | 952            | 3,192          |
| 132    | 2,240             | 965            | 3,205          |
| 133    |                   |                | UNDER CONTRACT |
| 134    |                   |                | SOLD           |
| 135    | 4,847             | 2,889          | 7,736          |

## BUILDING PLAN INTRAURBAN EAGLE RIDGE

### Building 2

2660 Barnet Highway Coquitlam, BC June 2025

N

UNDER CONTRACT

© 2025 Avison Young. All rights reserved. E. & O.E.: The information contained herein was obtained from sources that we deem reliable and, while thought to be correct, is not guaranteed Avison Young Commercial Real Estate Services, LP ("Avison Young")