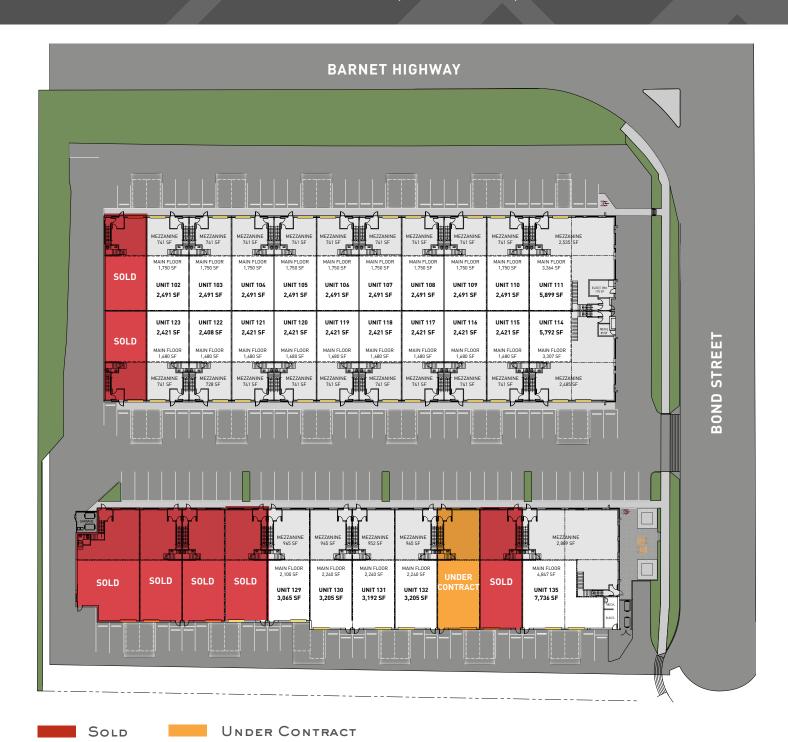

# SITE PLAN INTRAURBAN EAGLE RIDGE

2660 BARNET HIGHWAY, COQUITLAM, BC

© 2025 Avison Young. All rights reserved. E. & O.E.: The information contained herein was obtained from sources that we deem reliable and, while thought to be correct, is not guaranteed Avison Young Commercial Real Estate Services, LP ("Avison Young")

All materials, measurements, specifications, renderings and layouts are preliminary and displayed for illustrative purposes only. The information contained herein is subject to change at any time without notice.

### Building 2

2660 BARNET HIGHWAY COQUITLAM, BC

JUNE 2025

| Unit # | Ground Floor (sf) | Mezzanine (sf) | Total (sf) |  |
|--------|-------------------|----------------|------------|--|
| 101    |                   |                | SOLD       |  |
| 102    | 1,750             | 741            | 2,491      |  |
| 103    | 1,750             | 741            | 2,491      |  |
| 104    | 1,750             | 741            | 2,491      |  |
| 105    | 1,750             | 741            | 2,491      |  |
| 106    | 1,750             | 741            | 2,491      |  |
| 107    | 1,750             | 741            | 2,491      |  |
| 108    | 1,750             | 741            | 2,491      |  |
| 109    | 1,750             | 741            | 2,491      |  |
| 110    | 1,750             | 741            | 2,491      |  |
| 111    | 3,364             | 2,535          | 5,899      |  |
| 114    | 3,307             | 2,485          | 5,792      |  |
| 115    | 1,680             | 741            | 2,421      |  |
| 116    | 1,680             | 741            | 2,421      |  |
| 117    | 1,680             | 741            | 2,421      |  |
| 118    | 1,680             | 741            | 2,421      |  |
| 119    | 1,680             | 741            | 2,421      |  |
| 120    | 1,680             | 741            | 2,421      |  |
| 121    | 1,680             | 741            | 2,421      |  |
| 122    |                   |                | SOLD       |  |
| 123    | 1,680             | 741            | 2,421      |  |
| 124    |                   |                | SOLD       |  |

#### Building 2

2660 BARNET HIGHWAY COQUITLAM, BC

JUNE 2025

| Unit # | Ground Floor (sf) | Mezzanine (sf) | Total (sf)     |
|--------|-------------------|----------------|----------------|
| 125    |                   |                | SOLD           |
| 126    |                   |                | SOLD           |
| 127    |                   |                | SOLD           |
| 128    |                   |                | SOLD           |
| 129    | 2,100             | 965            | 3,065          |
| 130    | 2,240             | 965            | 3,205          |
| 131    | 2,240             | 952            | 3,192          |
| 132    | 2,240             | 965            | 3,205          |
| 133    |                   |                | UNDER CONTRACT |
| 134    |                   |                | SOLD           |
| 135    | 4,847             | 2,889          | 7,736          |