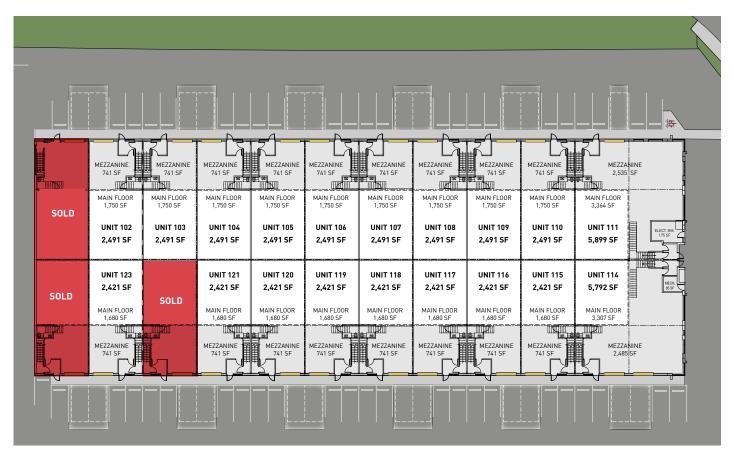

## BUILDING PLAN INTRAURBAN EAGLE RIDGE

### Building 2

2660 Barnet Highway Coquitlam, BC June 2025

N

UNDER CONTRACT

© 2025 Avison Young. All rights reserved. E. & O.E.: The information contained herein was obtained from sources that we deem reliable and, while thought to be correct, is not guaranteed Avison Young Commercial Real Estate Services, LP ("Avison Young")

### Building 2

2660 BARNET HIGHWAY COQUITLAM, BC

JUNE 2025

| Unit # | Ground Floor (sf) | Mezzanine (sf) | Total (sf) |  |
|--------|-------------------|----------------|------------|--|
| 101    |                   |                | SOLD       |  |
| 102    | 1,750             | 741            | 2,491      |  |
| 103    | 1,750             | 741            | 2,491      |  |
| 104    | 1,750             | 741            | 2,491      |  |
| 105    | 1,750             | 741            | 2,491      |  |
| 106    | 1,750             | 741            | 2,491      |  |
| 107    | 1,750             | 741            | 2,491      |  |
| 108    | 1,750             | 741            | 2,491      |  |
| 109    | 1,750             | 741            | 2,491      |  |
| 110    | 1,750             | 741            | 2,491      |  |
| 111    | 3,364             | 2,535          | 5,899      |  |
| 114    | 3,307             | 2,485          | 5,792      |  |
| 115    | 1,680             | 741            | 2,421      |  |
| 116    | 1,680             | 741            | 2,421      |  |
| 117    | 1,680             | 741            | 2,421      |  |
| 118    | 1,680             | 741            | 2,421      |  |
| 119    | 1,680             | 741            | 2,421      |  |
| 120    | 1,680             | 741            | 2,421      |  |
| 121    | 1,680             | 741            | 2,421      |  |
| 122    |                   |                | SOLD       |  |
| 123    | 1,680             | 741            | 2,421      |  |
| 124    |                   |                | SOLD       |  |