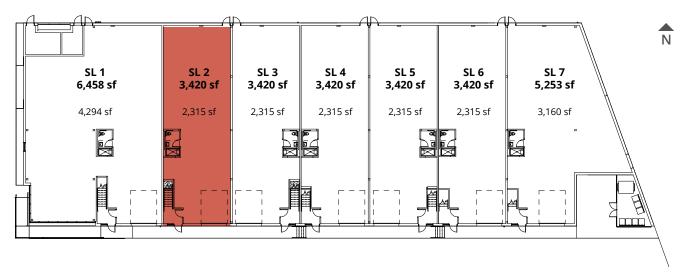

## GROUND FLOOR & MEZZANINE

8680 Barnard Street, Vancouver

May 2025

| Strata Lot | Ground Floor (sf) | Mezzanine (sf) | Total (sf) |
|------------|-------------------|----------------|------------|
| SL 1       | 4,277             | 2,165          | 6,442      |
| SL 2       |                   |                | SOLD       |
| SL 3       | 2,315             | 1,105          | 3,420      |
| SL 4       | 2,315             | 1,105          | 3,420      |
| SL 5       | 2,315             | 1,105          | 3,420      |
| SL 6       | 2,315             | 1,105          | 3,420      |
| SL 7       | 3,162             | 2,093          | 5,255      |
| Total      | 19,014            | 9,783          | 28,797     |

### BUILDING I IntraUrban Southlands

#### GROUND FLOOR