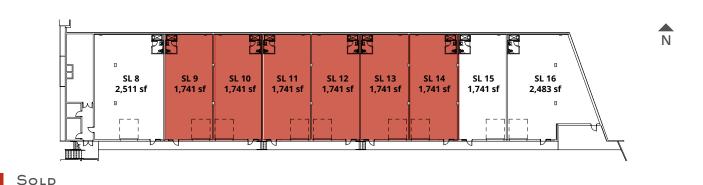

## Building 2 IntraUrban Southlands

### LOWER LEVEL

8690 Barnard Street, Vancouver

May 2025

| Strata Lot | Total (sf) |
|------------|------------|
| SL 8       | 2,511      |
| SL 9       | SOLD       |
| SL 10      | SOLD       |
| SL 11      | SOLD       |
| SL 12      | SOLD       |
| SL 13      | SOLD       |
| SL 14      | SOLD       |
| SL 15      | 1,741      |
| SL 16      | 2,483      |