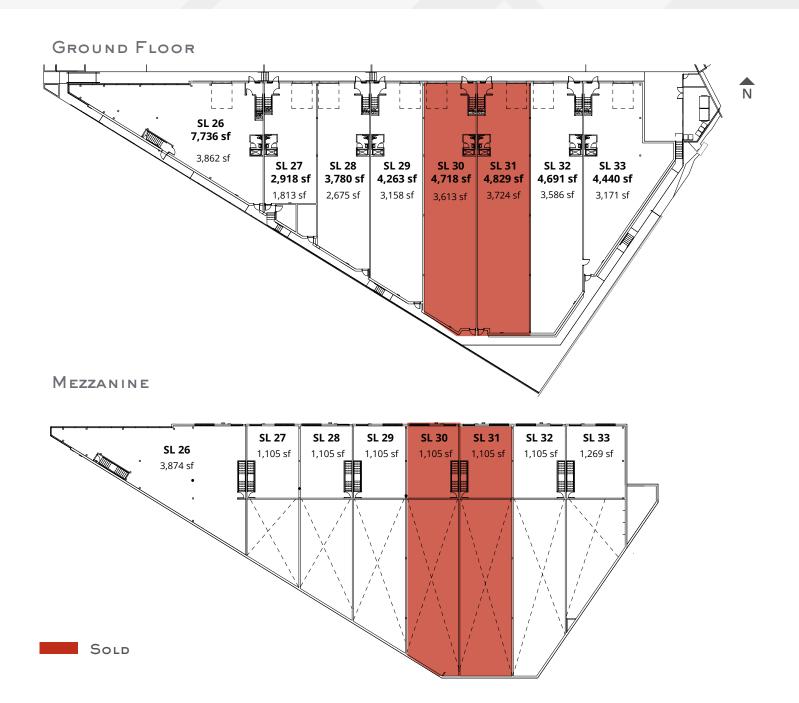

# BUILDING 3 INTRAURBAN SOUTHLANDS

## GROUND FLOOR & MEZZANINE

8710 Barnard Street, Vancouver

May 2025

| Strata Lot | Ground Floor (sf) | Mezzanine (sf) | Total (sf) |
|------------|-------------------|----------------|------------|
| SL 26      | 3,862             | 3,874          | 7,736      |
| SL 27      | 1,813             | 1,105          | 2,918      |
| SL 28      | 2,675             | 1,105          | 3,780      |
| SL 29      | 3,158             | 1,105          | 4,263      |
| SL 30      | SOLD              |                | 4,718      |
| SL 31      | SOLD              |                | 4,829      |
| SL 32      | 3,586             | 1,105          | 4,691      |
| SL 33      | 3,171             | 1,269          | 4,440      |
| Total      | 25,602            | 11,773         | 37,375     |

## BUILDING 3 INTRAURBAN SOUTHLANDS