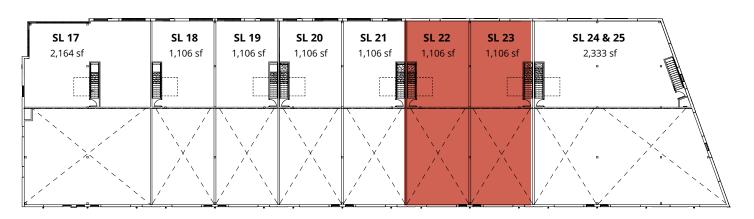

## Building 2 IntraUrban Southlands

## GROUND FLOOR & MEZZANINE

8690 Barnard Street, Vancouver

May 2025

| Strata Lot | Ground Floor (sf) | Mezzanine (sf) | Total (sf) |
|------------|-------------------|----------------|------------|
| SL 17      | 4,616             | 2,163          | 6,779      |
| SL 18      | 2,315             | 1,105          | 3,420      |
| SL 19      | 2,315             | 1,105          | 3,420      |
| SL 20      | 2,315             | 1,105          | 3,420      |
| SL 21      | 2,315             | 1,105          | 3,420      |
| SL 22      | SOLD              |                | 3,420      |
| SL 23      | SOLD              |                | 3,420      |
| SL 24 & 25 | 5,545             | 2,333          | 7,878      |
| Total      | 24,360            | 11,264         | 35,624     |

# Building 2 IntraUrban Southlands

#### GROUND FLOOR

### MEZZANINE