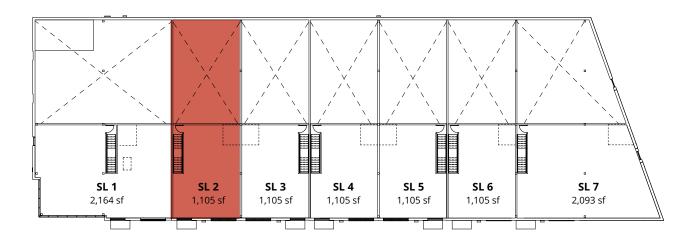

## GROUND FLOOR & MEZZANINE

8680 Barnard Street, Vancouver

May 2025

| Strata Lot | Ground Floor (sf) | Mezzanine (sf) | Total (sf) |
|------------|-------------------|----------------|------------|
| SL 1       | 4,277             | 2,165          | 6,442      |
| SL 2       |                   |                | SOLD       |
| SL 3       | 2,315             | 1,105          | 3,420      |
| SL 4       | 2,315             | 1,105          | 3,420      |
| SL 5       | 2,315             | 1,105          | 3,420      |
| SL 6       | 2,315             | 1,105          | 3,420      |
| SL 7       | 3,162             | 2,093          | 5,255      |
| Total      | 19,014            | 9,783          | 28,797     |

### BUILDING I IntraUrban Southlands

#### MEZZANINE