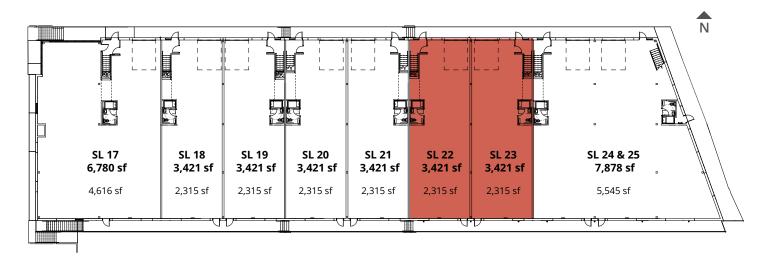

## Building 2 IntraUrban Southlands

## GROUND FLOOR & MEZZANINE

8690 Barnard Street, Vancouver

May 2025

| Strata Lot | Ground Floor (sf) | Mezzanine (sf) | Total (sf) |
|------------|-------------------|----------------|------------|
| SL 17      | 4,616             | 2,163          | 6,779      |
| SL 18      | 2,315             | 1,105          | 3,420      |
| SL 19      | 2,315             | 1,105          | 3,420      |
| SL 20      | 2,315             | 1,105          | 3,420      |
| SL 21      | 2,315             | 1,105          | 3,420      |
| SL 22      | SOLD              |                | 3,420      |
| SL 23      | SOLD              |                | 3,420      |
| SL 24 & 25 | 5,545             | 2,333          | 7,878      |
| Total      | 24,360            | 11,264         | 35,624     |