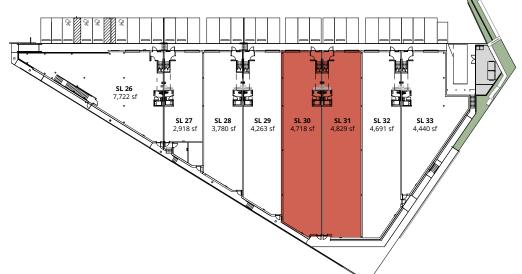

# BUILDING 3 INTRAURBAN SOUTHLANDS

## GROUND FLOOR & MEZZANINE

8710 Barnard Street, Vancouver

May 2025

| Strata Lot | Ground Floor (sf) | Mezzanine (sf) | Total (sf) |
|------------|-------------------|----------------|------------|
| SL 26      | 3,862             | 3,874          | 7,736      |
| SL 27      | 1,813             | 1,105          | 2,918      |
| SL 28      | 2,675             | 1,105          | 3,780      |
| SL 29      | 3,158             | 1,105          | 4,263      |
| SL 30      | SOLD              |                | 4,718      |
| SL 31      | SOLD              |                | 4,829      |
| SL 32      | 3,586             | 1,105          | 4,691      |
| SL 33      | 3,171             | 1,269          | 4,440      |
| Total      | 25,602            | 11,773         | 37,375     |

## BUILDING 3 INTRAURBAN SOUTHLANDS