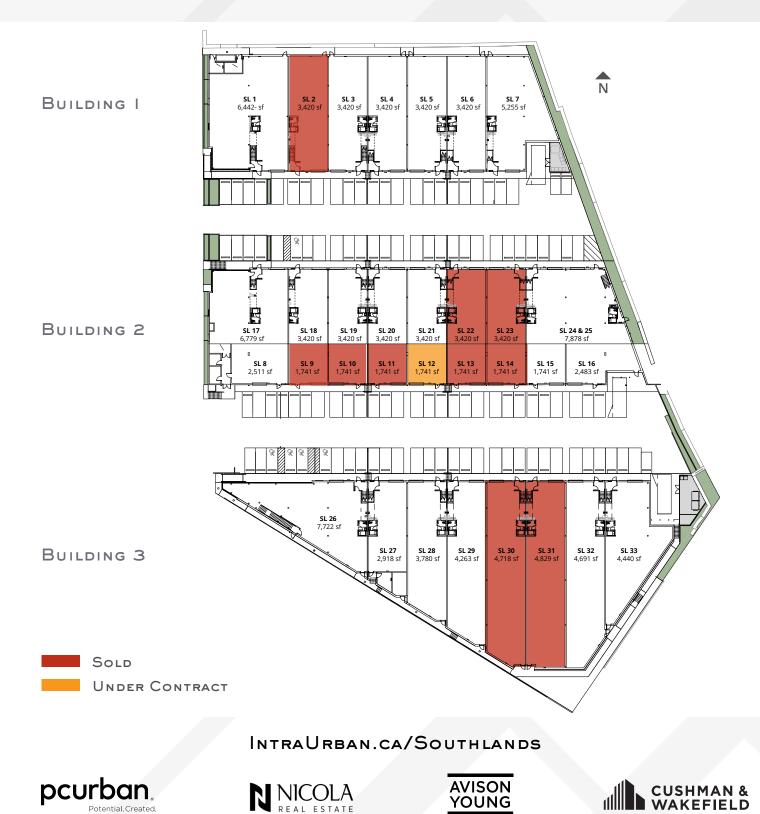

# BUILDING I IntraUrban Southlands

## Ground Floor & Mezzanine

8680 Barnard Street, Vancouver

April 2025

| Strata Lot | Ground Floor (sf) | Mezzanine (sf) | Total (sf) |
|------------|-------------------|----------------|------------|
| SL 1       | 4,277             | 2,165          | 6,442      |
| SL 2       |                   |                | SOLD       |
| SL 3       | 2,315             | 1,105          | 3,420      |
| SL 4       | 2,315             | 1,105          | 3,420      |
| SL 5       | 2,315             | 1,105          | 3,420      |
| SL 6       | 2,315             | 1,105          | 3,420      |
| SL 7       | 3,162             | 2,093          | 5,255      |
| Total      | 19,014            | 9,783          | 28,797     |

# BUILDING 2 IntraUrban Southlands

## LOWER LEVEL

8690 Barnard Street, Vancouver

APRIL 2025

| Strata Lot | Total (sf)     |
|------------|----------------|
| SL 8       | 2,511          |
| SL 9       | SOLD           |
| SL 10      | SOLD           |
| SL 11      | SOLD           |
| SL 12      | UNDER CONTRACT |
| SL 13      | SOLD           |
| SL 14      | SOLD           |
| SL 15      | 1,741          |
| SL 16      | 2,483          |

### Ground Floor & Mezzanine

8690 Barnard Street, Vancouver

April 2025

| Strata Lot | Ground Floor (sf) | Mezzanine (sf) | Total (sf) |
|------------|-------------------|----------------|------------|
| SL 17      | 4,616             | 2,163          | 6,779      |
| SL 18      | 2,315             | 1,105          | 3,420      |
| SL 19      | 2,315             | 1,105          | 3,420      |
| SL 20      | 2,315             | 1,105          | 3,420      |
| SL 21      | 2,315             | 1,105          | 3,420      |
| SL 22      | SOLD              |                | 3,420      |
| SL 23      | SOLD              |                | 3,420      |
| SL 24 & 25 | 5,545             | 2,333          | 7,878      |
| Total      | 24,360            | 11,264         | 35,624     |

# BUILDING 3 IntraUrban Southlands

### Ground Floor & Mezzanine

8710 Barnard Street, Vancouver

April 2025

| Strata Lot | Ground Floor (sf) | Mezzanine (sf) | Total (sf) |
|------------|-------------------|----------------|------------|
| SL 26      | 3,862             | 3,874          | 7,736      |
| SL 27      | 1,813             | 1,105          | 2,918      |
| SL 28      | 2,675             | 1,105          | 3,780      |
| SL 29      | 3,158             | 1,105          | 4,263      |
| SL 30      | SOLD              |                | 4,718      |
| SL 31      | SOLD              |                | 4,829      |
| SL 32      | 3,586             | 1,105          | 4,691      |
| SL 33      | 3,171             | 1,269          | 4,440      |
| Total      | 25,602            | 11,773         | 37,375     |