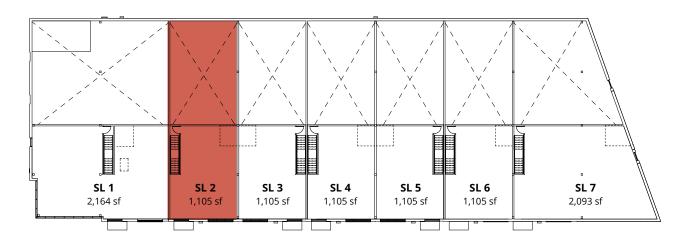

# BUILDING I IntraUrban Southlands

#### MEZZANINE

## Ground Floor & Mezzanine

8680 Barnard Street, Vancouver

April 2025

| Strata Lot | Ground Floor (sf) | Mezzanine (sf) | Total (sf) |
|------------|-------------------|----------------|------------|
| SL 1       | 4,277             | 2,165          | 6,442      |
| SL 2       |                   |                | SOLD       |
| SL 3       | 2,315             | 1,105          | 3,420      |
| SL 4       | 2,315             | 1,105          | 3,420      |
| SL 5       | 2,315             | 1,105          | 3,420      |
| SL 6       | 2,315             | 1,105          | 3,420      |
| SL 7       | 3,162             | 2,093          | 5,255      |
| Total      | 19,014            | 9,783          | 28,797     |