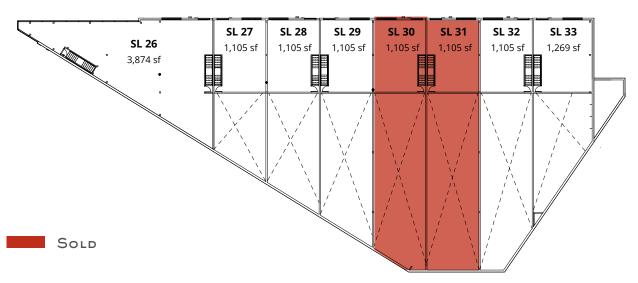

# BUILDING 3 IntraUrban Southlands

### Ground Floor & Mezzanine

8710 Barnard Street, Vancouver

April 2025

| Strata Lot | Ground Floor (sf) | Mezzanine (sf) | Total (sf) |
|------------|-------------------|----------------|------------|
| SL 26      | 3,862             | 3,874          | 7,736      |
| SL 27      | 1,813             | 1,105          | 2,918      |
| SL 28      | 2,675             | 1,105          | 3,780      |
| SL 29      | 3,158             | 1,105          | 4,263      |
| SL 30      | SOLD              |                | 4,718      |
| SL 31      | SOLD              |                | 4,829      |
| SL 32      | 3,586             | 1,105          | 4,691      |
| SL 33      | 3,171             | 1,269          | 4,440      |
| Total      | 25,602            | 11,773         | 37,375     |

## BUILDING 3 IntraUrban Southlands