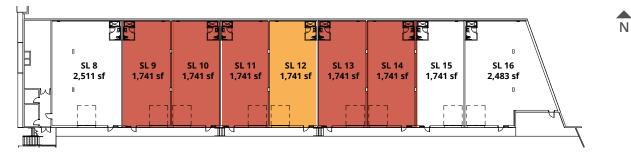

# BUILDING 2 IntraUrban Southlands

## LOWER LEVEL

8690 Barnard Street, Vancouver

APRIL 2025

| Strata Lot | Total (sf)     |
|------------|----------------|
| SL 8       | 2,511          |
| SL 9       | SOLD           |
| SL 10      | SOLD           |
| SL 11      | SOLD           |
| SL 12      | UNDER CONTRACT |
| SL 13      | SOLD           |
| SL 14      | SOLD           |
| SL 15      | 1,741          |
| SL 16      | 2,483          |