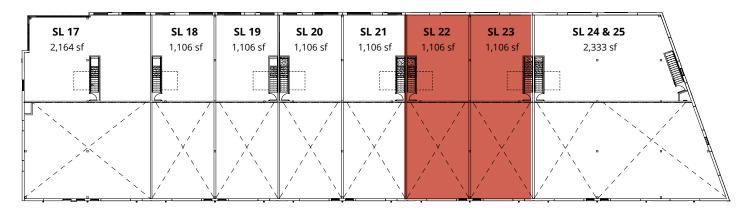

# BUILDING 2 IntraUrban Southlands

### Ground Floor & Mezzanine

8690 Barnard Street, Vancouver

April 2025

| Strata Lot | Ground Floor (sf) | Mezzanine (sf) | Total (sf) |
|------------|-------------------|----------------|------------|
| SL 17      | 4,616             | 2,163          | 6,779      |
| SL 18      | 2,315             | 1,105          | 3,420      |
| SL 19      | 2,315             | 1,105          | 3,420      |
| SL 20      | 2,315             | 1,105          | 3,420      |
| SL 21      | 2,315             | 1,105          | 3,420      |
| SL 22      | SOLD              |                | 3,420      |
| SL 23      | SOLD              |                | 3,420      |
| SL 24 & 25 | 5,545             | 2,333          | 7,878      |
| Total      | 24,360            | 11,264         | 35,624     |

### GROUND FLOOR