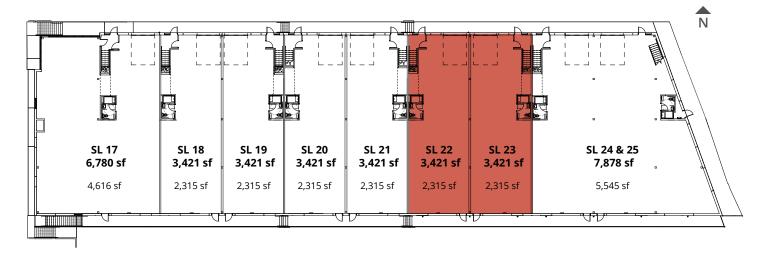

# BUILDING 2 IntraUrban Southlands

### Ground Floor & Mezzanine

8690 Barnard Street, Vancouver

April 2025

| Strata Lot | Ground Floor (sf) | Mezzanine (sf) | Total (sf) |
|------------|-------------------|----------------|------------|
| SL 17      | 4,616             | 2,163          | 6,779      |
| SL 18      | 2,315             | 1,105          | 3,420      |
| SL 19      | 2,315             | 1,105          | 3,420      |
| SL 20      | 2,315             | 1,105          | 3,420      |
| SL 21      | 2,315             | 1,105          | 3,420      |
| SL 22      | SOLD              |                | 3,420      |
| SL 23      | SOLD              |                | 3,420      |
| SL 24 & 25 | 5,545             | 2,333          | 7,878      |
| Total      | 24,360            | 11,264         | 35,624     |