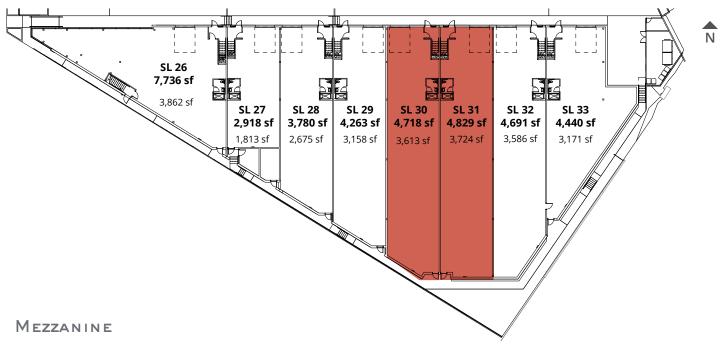

# BUILDING 3 IntraUrban Southlands

### Ground Floor & Mezzanine

8710 Barnard Street, Vancouver

April 2025

| Strata Lot | Ground Floor (sf) | Mezzanine (sf) | Total (sf) |
|------------|-------------------|----------------|------------|
| SL 26      | 3,862             | 3,874          | 7,736      |
| SL 27      | 1,813             | 1,105          | 2,918      |
| SL 28      | 2,675             | 1,105          | 3,780      |
| SL 29      | 3,158             | 1,105          | 4,263      |
| SL 30      | SOLD              |                | 4,718      |
| SL 31      | SOLD              |                | 4,829      |
| SL 32      | 3,586             | 1,105          | 4,691      |
| SL 33      | 3,171             | 1,269          | 4,440      |
| Total      | 25,602            | 11,773         | 37,375     |

## BUILDING 3 IntraUrban Southlands

#### GROUND FLOOR