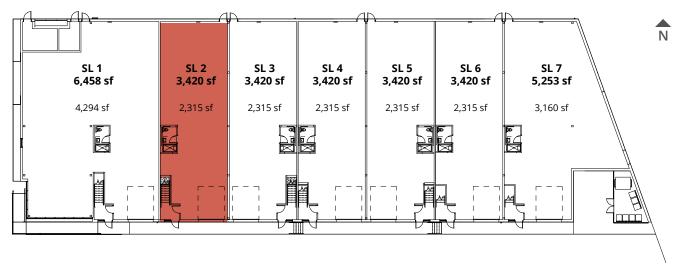

# BUILDING I IntraUrban Southlands

### GROUND FLOOR

## Ground Floor & Mezzanine

8680 Barnard Street, Vancouver

April 2025

| Strata Lot | Ground Floor (sf) | Mezzanine (sf) | Total (sf) |
|------------|-------------------|----------------|------------|
| SL 1       | 4,277             | 2,165          | 6,442      |
| SL 2       |                   |                | SOLD       |
| SL 3       | 2,315             | 1,105          | 3,420      |
| SL 4       | 2,315             | 1,105          | 3,420      |
| SL 5       | 2,315             | 1,105          | 3,420      |
| SL 6       | 2,315             | 1,105          | 3,420      |
| SL 7       | 3,162             | 2,093          | 5,255      |
| Total      | 19,014            | 9,783          | 28,797     |