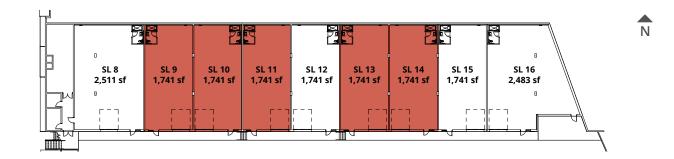

### LOWER LEVEL

8690 Barnard Street, Vancouver

March 2025

| Strata Lot | Total (sf) |
|------------|------------|
| SL 8       | 2,511      |
| SL 9       | SOLD       |
| SL 10      | SOLD       |
| SL 11      | SOLD       |
| SL 12      | 1,741      |
| SL 13      | SOLD       |
| SL 14      | SOLD       |
| SL 15      | 1,741      |
| SL 16      | 2,483      |