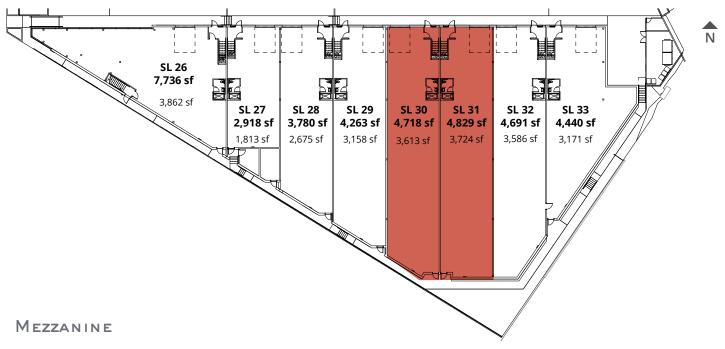

# BUILDING 3 IntraUrban Southlands

### Ground Floor & Mezzanine

8710 Barnard Street, Vancouver

March 2025

| Strata Lot | Ground Floor (sf) | Mezzanine (sf) | Total (sf) |
|------------|-------------------|----------------|------------|
| SL 26      | 3,862             | 3,874          | 7,736      |
| SL 27      | 1,813             | 1,105          | 2,918      |
| SL 28      | 2,675             | 1,105          | 3,780      |
| SL 29      | 3,158             | 1,105          | 4,263      |
| SL 30      | SOLD              |                | 4,718      |
| SL 31      | SOLD              |                | 4,829      |
| SL 32      | 3,586             | 1,105          | 4,691      |
| SL 33      | 3,171             | 1,269          | 4,440      |
| Total      | 25,602            | 11,773         | 37,375     |

#### GROUND FLOOR