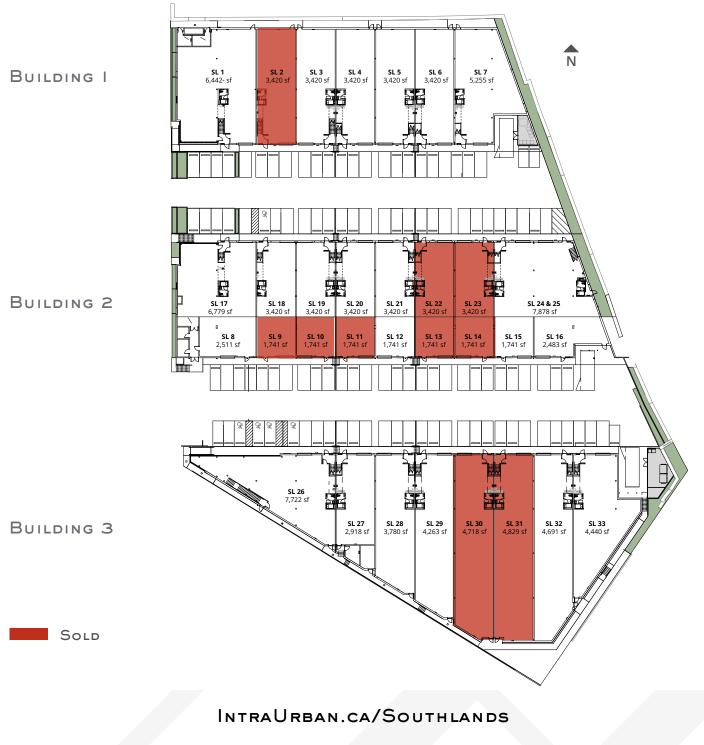

# BUILDING I IntraUrban Southlands

### Ground Floor & Mezzanine

8680 Barnard Street, Vancouver

March 2025

| Strata Lot | Ground Floor (sf) | Mezzanine (sf) | Total (sf) |
|------------|-------------------|----------------|------------|
| SL 1       | 4,277             | 2,165          | 6,442      |
| SL 2       |                   |                | SOLD       |
| SL 3       | 2,315             | 1,105          | 3,420      |
| SL 4       | 2,315             | 1,105          | 3,420      |
| SL 5       | 2,315             | 1,105          | 3,420      |
| SL 6       | 2,315             | 1,105          | 3,420      |
| SL 7       | 3,162             | 2,093          | 5,255      |
| Total      | 19,014            | 9,783          | 28,797     |

# BUILDING 2 IntraUrban Southlands

### LOWER LEVEL

8690 Barnard Street, Vancouver

March 2025

| Strata Lot | Total (sf) |
|------------|------------|
| SL 8       | 2,511      |
| SL 9       | SOLD       |
| SL 10      | SOLD       |
| SL 11      | SOLD       |
| SL 12      | 1,741      |
| SL 13      | SOLD       |
| SL 14      | SOLD       |
| SL 15      | 1,741      |
| SL 16      | 2,483      |

### Ground Floor & Mezzanine

8690 Barnard Street, Vancouver

March 2025

| Strata Lot | Ground Floor (sf) | Mezzanine (sf) | Total (sf) |
|------------|-------------------|----------------|------------|
| SL 17      | 4,616             | 2,163          | 6,779      |
| SL 18      | 2,315             | 1,105          | 3,420      |
| SL 19      | 2,315             | 1,105          | 3,420      |
| SL 20      | 2,315             | 1,105          | 3,420      |
| SL 21      | 2,315             | 1,105          | 3,420      |
| SL 22      | SOLD              |                | 3,420      |
| SL 23      | SOLD              |                | 3,420      |
| SL 24 & 25 | 5,545             | 2,333          | 7,878      |
| Total      | 24,360            | 11,264         | 35,624     |

# BUILDING 3 IntraUrban Southlands

### Ground Floor & Mezzanine

8710 Barnard Street, Vancouver

March 2025

| Strata Lot | Ground Floor (sf) | Mezzanine (sf) | Total (sf) |
|------------|-------------------|----------------|------------|
| SL 26      | 3,862             | 3,874          | 7,736      |
| SL 27      | 1,813             | 1,105          | 2,918      |
| SL 28      | 2,675             | 1,105          | 3,780      |
| SL 29      | 3,158             | 1,105          | 4,263      |
| SL 30      | SOLD              |                | 4,718      |
| SL 31      | SOLD              |                | 4,829      |
| SL 32      | 3,586             | 1,105          | 4,691      |
| SL 33      | 3,171             | 1,269          | 4,440      |
| Total      | 25,602            | 11,773         | 37,375     |