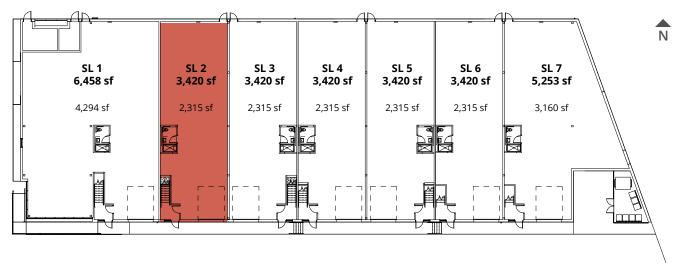

# BUILDING I IntraUrban Southlands

#### GROUND FLOOR

### Ground Floor & Mezzanine

8680 Barnard Street, Vancouver

March 2025

| Strata Lot | Ground Floor (sf) | Mezzanine (sf) | Total (sf) |
|------------|-------------------|----------------|------------|
| SL 1       | 4,277             | 2,165          | 6,442      |
| SL 2       |                   |                | SOLD       |
| SL 3       | 2,315             | 1,105          | 3,420      |
| SL 4       | 2,315             | 1,105          | 3,420      |
| SL 5       | 2,315             | 1,105          | 3,420      |
| SL 6       | 2,315             | 1,105          | 3,420      |
| SL 7       | 3,162             | 2,093          | 5,255      |
| Total      | 19,014            | 9,783          | 28,797     |