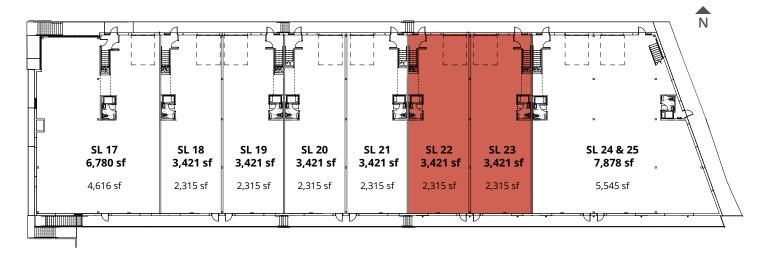

### Ground Floor & Mezzanine

8690 Barnard Street, Vancouver

March 2025

| Strata Lot | Ground Floor (sf) | Mezzanine (sf) | Total (sf) |
|------------|-------------------|----------------|------------|
| SL 17      | 4,616             | 2,163          | 6,779      |
| SL 18      | 2,315             | 1,105          | 3,420      |
| SL 19      | 2,315             | 1,105          | 3,420      |
| SL 20      | 2,315             | 1,105          | 3,420      |
| SL 21      | 2,315             | 1,105          | 3,420      |
| SL 22      | SOLD              |                | 3,420      |
| SL 23      | SOLD              |                | 3,420      |
| SL 24 & 25 | 5,545             | 2,333          | 7,878      |
| Total      | 24,360            | 11,264         | 35,624     |