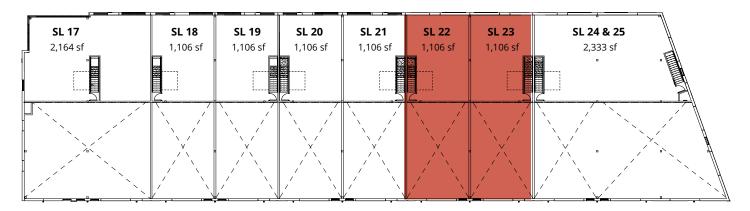

# BUILDING 2 IntraUrban Southlands

### Ground Floor & Mezzanine

8690 Barnard Street, Vancouver

March 2025

| Strata Lot | Ground Floor (sf) | Mezzanine (sf) | Total (sf) |
|------------|-------------------|----------------|------------|
| SL 17      | 4,616             | 2,163          | 6,779      |
| SL 18      | 2,315             | 1,105          | 3,420      |
| SL 19      | 2,315             | 1,105          | 3,420      |
| SL 20      | 2,315             | 1,105          | 3,420      |
| SL 21      | 2,315             | 1,105          | 3,420      |
| SL 22      | SOLD              |                | 3,420      |
| SL 23      | SOLD              |                | 3,420      |
| SL 24 & 25 | 5,545             | 2,333          | 7,878      |
| Total      | 24,360            | 11,264         | 35,624     |

### GROUND FLOOR