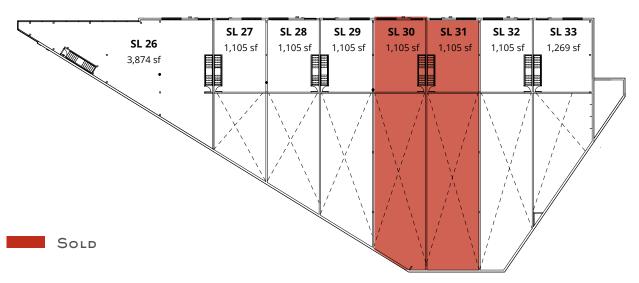

# BUILDING 3 IntraUrban Southlands

### Ground Floor & Mezzanine

8710 Barnard Street, Vancouver

March 2025

| Strata Lot | Ground Floor (sf) | Mezzanine (sf) | Total (sf) |
|------------|-------------------|----------------|------------|
| SL 26      | 3,862             | 3,874          | 7,736      |
| SL 27      | 1,813             | 1,105          | 2,918      |
| SL 28      | 2,675             | 1,105          | 3,780      |
| SL 29      | 3,158             | 1,105          | 4,263      |
| SL 30      | SOLD              |                | 4,718      |
| SL 31      | SOLD              |                | 4,829      |
| SL 32      | 3,586             | 1,105          | 4,691      |
| SL 33      | 3,171             | 1,269          | 4,440      |
| Total      | 25,602            | 11,773         | 37,375     |