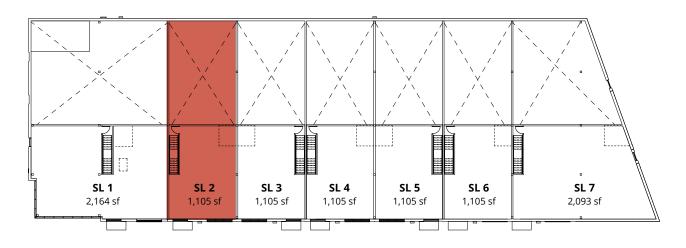

# BUILDING I IntraUrban Southlands

#### MEZZANINE

### Ground Floor & Mezzanine

8680 Barnard Street, Vancouver

March 2025

| Strata Lot | Ground Floor (sf) | Mezzanine (sf) | Total (sf) |
|------------|-------------------|----------------|------------|
| SL 1       | 4,277             | 2,165          | 6,442      |
| SL 2       |                   |                | SOLD       |
| SL 3       | 2,315             | 1,105          | 3,420      |
| SL 4       | 2,315             | 1,105          | 3,420      |
| SL 5       | 2,315             | 1,105          | 3,420      |
| SL 6       | 2,315             | 1,105          | 3,420      |
| SL 7       | 3,162             | 2,093          | 5,255      |
| Total      | 19,014            | 9,783          | 28,797     |