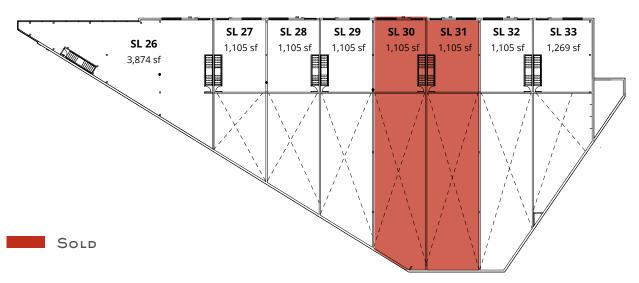

# BUILDING 3 IntraUrban Southlands

### Ground Floor & Mezzanine

8710 Barnard Street, Vancouver

JANUARY 2025

| Strata Lot | Ground Floor (sf) | Mezzanine (sf) | Total (sf) |
|------------|-------------------|----------------|------------|
| SL 26      | 3,862             | 3,874          | 7,736      |
| SL 27      | 1,813             | 1,105          | 2,918      |
| SL 28      | 2,675             | 1,105          | 3,780      |
| SL 29      | 3,158             | 1,105          | 4,263      |
| SL 30      | SOLD              |                | 4,718      |
| SL 31      | SOLD              |                | 4,829      |
| SL 32      | 3,586             | 1,105          | 4,691      |
| SL 33      | 3,171             | 1,269          | 4,440      |
| Total      | 25,602            | 11,773         | 37,375     |

INTRAURBAN.CA/SOUTHLANDS

© 2025 Avison Young. All rights reserved. E. & O.E.: The information contained herein was obtained from sources that we deem reliable and, while thought to be correct, is not guaranteed Avison Young Commercial Real Estate Services, LP ("Avison Young")

## BUILDING 3 IntraUrban Southlands