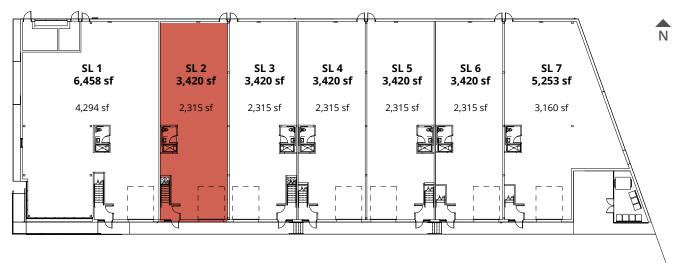

# BUILDING I IntraUrban Southlands

#### GROUND FLOOR

### Ground Floor & Mezzanine

8680 Barnard Street, Vancouver

JANUARY 2025

| Strata Lot | Ground Floor (sf) | Mezzanine (sf) | Total (sf) |
|------------|-------------------|----------------|------------|
| SL 1       | 4,277             | 2,165          | 6,442      |
| SL 2       |                   |                | SOLD       |
| SL 3       | 2,315             | 1,105          | 3,420      |
| SL 4       | 2,315             | 1,105          | 3,420      |
| SL 5       | 2,315             | 1,105          | 3,420      |
| SL 6       | 2,315             | 1,105          | 3,420      |
| SL 7       | 3,162             | 2,093          | 5,255      |
| Total      | 19,014            | 9,783          | 28,797     |