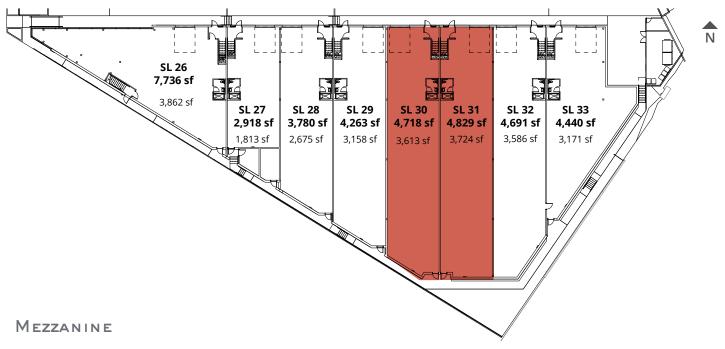

# BUILDING 3 IntraUrban Southlands

### Ground Floor & Mezzanine

8710 Barnard Street, Vancouver

JANUARY 2025

| Strata Lot | Ground Floor (sf) | Mezzanine (sf) | Total (sf) |
|------------|-------------------|----------------|------------|
| SL 26      | 3,862             | 3,874          | 7,736      |
| SL 27      | 1,813             | 1,105          | 2,918      |
| SL 28      | 2,675             | 1,105          | 3,780      |
| SL 29      | 3,158             | 1,105          | 4,263      |
| SL 30      | SOLD              |                | 4,718      |
| SL 31      | SOLD              |                | 4,829      |
| SL 32      | 3,586             | 1,105          | 4,691      |
| SL 33      | 3,171             | 1,269          | 4,440      |
| Total      | 25,602            | 11,773         | 37,375     |

INTRAURBAN.CA/SOUTHLANDS

© 2025 Avison Young. All rights reserved. E. & O.E.: The information contained herein was obtained from sources that we deem reliable and, while thought to be correct, is not guaranteed Avison Young Commercial Real Estate Services, LP ("Avison Young")

## BUILDING 3 IntraUrban Southlands

#### GROUND FLOOR