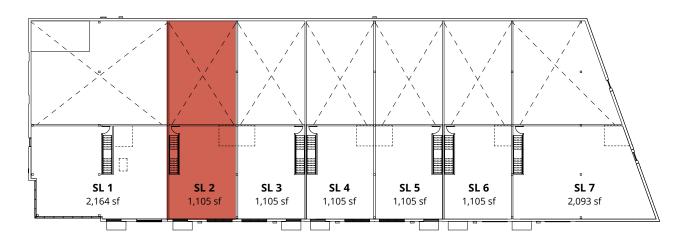

# BUILDING I IntraUrban Southlands

#### MEZZANINE

### Ground Floor & Mezzanine

8680 Barnard Street, Vancouver

JANUARY 2025

| Strata Lot | Ground Floor (sf) | Mezzanine (sf) | Total (sf) |
|------------|-------------------|----------------|------------|
| SL 1       | 4,277             | 2,165          | 6,442      |
| SL 2       |                   |                | SOLD       |
| SL 3       | 2,315             | 1,105          | 3,420      |
| SL 4       | 2,315             | 1,105          | 3,420      |
| SL 5       | 2,315             | 1,105          | 3,420      |
| SL 6       | 2,315             | 1,105          | 3,420      |
| SL 7       | 3,162             | 2,093          | 5,255      |
| Total      | 19,014            | 9,783          | 28,797     |