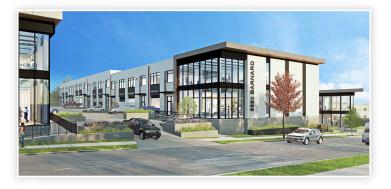

# BUILDING 2 IntraUrban Southlands

### Ground Floor & Mezzanine

8690 Barnard Street, Vancouver

JANUARY 2025

| Strata Lot | Ground Floor (sf) | Mezzanine (sf) | Total (sf) |
|------------|-------------------|----------------|------------|
| SL 17      | 4,616             | 2,163          | 6,779      |
| SL 18      | 2,315             | 1,105          | 3,420      |
| SL 19      | 2,315             | 1,105          | 3,420      |
| SL 20      | 2,315             | 1,105          | 3,420      |
| SL 21      | 2,315             | 1,105          | 3,420      |
| SL 22      | SOLD              |                | 3,420      |
| SL 23      | SOLD              |                | 3,420      |
| SL 24 & 25 | 5,545             | 2,333          | 7,878      |
| Total      | 24,360            | 11,264         | 35,624     |