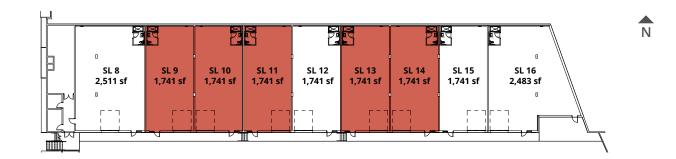

### LOWER LEVEL

8690 Barnard Street, Vancouver

JANUARY 2025

| Strata Lot | Total (sf) |
|------------|------------|
| SL 8       | 2,511      |
| SL 9       | SOLD       |
| SL 10      | SOLD       |
| SL 11      | SOLD       |
| SL 12      | 1,741      |
| SL 13      | SOLD       |
| SL 14      | SOLD       |
| SL 15      | 1,741      |
| SL 16      | 2,483      |

Sold

AVISON YOUNG

 $\ensuremath{\mathbb{O}}$  2025 Avison Young. All rights reserved. E. & O.E.: The information contained herein was obtained from sources that we deem reliable and, while thought to be correct, is not guaranteed Avison Young Commercial Real Estate Services, LP ("Avison Young")