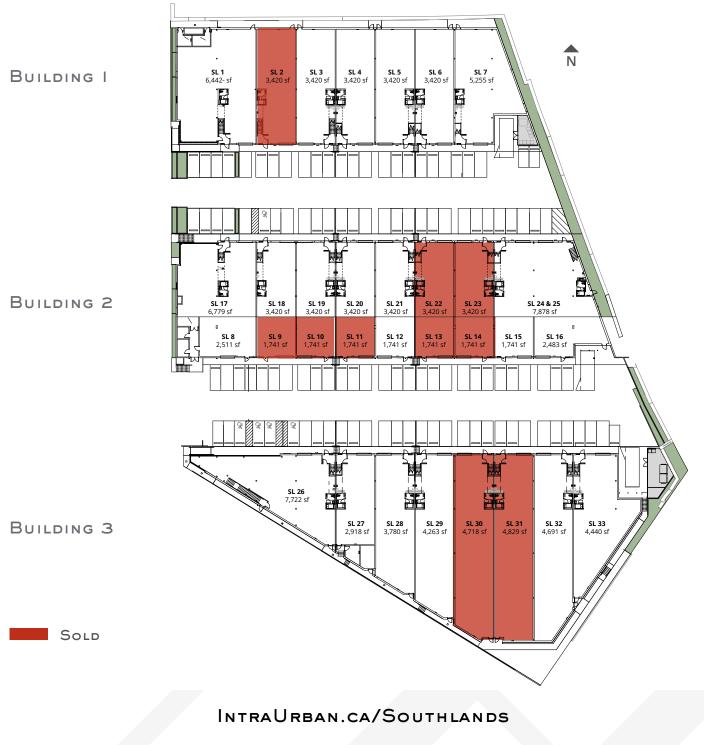

# BUILDING I IntraUrban Southlands

### Ground Floor & Mezzanine

8680 Barnard Street, Vancouver

JANUARY 2025

| Strata Lot | Ground Floor (sf) | Mezzanine (sf) | Total (sf) |
|------------|-------------------|----------------|------------|
| SL 1       | 4,277             | 2,165          | 6,442      |
| SL 2       |                   |                | SOLD       |
| SL 3       | 2,315             | 1,105          | 3,420      |
| SL 4       | 2,315             | 1,105          | 3,420      |
| SL 5       | 2,315             | 1,105          | 3,420      |
| SL 6       | 2,315             | 1,105          | 3,420      |
| SL 7       | 3,162             | 2,093          | 5,255      |
| Total      | 19,014            | 9,783          | 28,797     |

# BUILDING 2 IntraUrban Southlands

### LOWER LEVEL

8690 Barnard Street, Vancouver

JANUARY 2025

| Strata Lot | Total (sf) |
|------------|------------|
| SL 8       | 2,511      |
| SL 9       | SOLD       |
| SL 10      | SOLD       |
| SL 11      | SOLD       |
| SL 12      | 1,741      |
| SL 13      | SOLD       |
| SL 14      | SOLD       |
| SL 15      | 1,741      |
| SL 16      | 2,483      |

### Ground Floor & Mezzanine

8690 Barnard Street, Vancouver

JANUARY 2025

| Strata Lot | Ground Floor (sf) | Mezzanine (sf) | Total (sf) |
|------------|-------------------|----------------|------------|
| SL 17      | 4,616             | 2,163          | 6,779      |
| SL 18      | 2,315             | 1,105          | 3,420      |
| SL 19      | 2,315             | 1,105          | 3,420      |
| SL 20      | 2,315             | 1,105          | 3,420      |
| SL 21      | 2,315             | 1,105          | 3,420      |
| SL 22      | SOLD              |                | 3,420      |
| SL 23      | SOLD              |                | 3,420      |
| SL 24 & 25 | 5,545             | 2,333          | 7,878      |
| Total      | 24,360            | 11,264         | 35,624     |

# BUILDING 3 IntraUrban Southlands

### Ground Floor & Mezzanine

8710 Barnard Street, Vancouver

JANUARY 2025

| Strata Lot | Ground Floor (sf) | Mezzanine (sf) | Total (sf) |
|------------|-------------------|----------------|------------|
| SL 26      | 3,862             | 3,874          | 7,736      |
| SL 27      | 1,813             | 1,105          | 2,918      |
| SL 28      | 2,675             | 1,105          | 3,780      |
| SL 29      | 3,158             | 1,105          | 4,263      |
| SL 30      | SOLD              |                | 4,718      |
| SL 31      | SOLD              |                | 4,829      |
| SL 32      | 3,586             | 1,105          | 4,691      |
| SL 33      | 3,171             | 1,269          | 4,440      |
| Total      | 25,602            | 11,773         | 37,375     |

Sold

AVISON YOUNG

 $\ensuremath{\mathbb{O}}$  2025 Avison Young. All rights reserved. E. & O.E.: The information contained herein was obtained from sources that we deem reliable and, while thought to be correct, is not guaranteed Avison Young Commercial Real Estate Services, LP ("Avison Young")