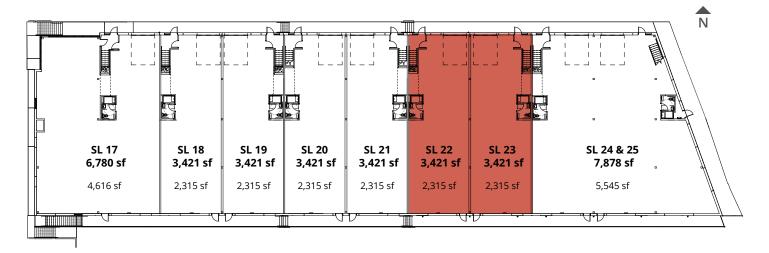

### Ground Floor & Mezzanine

8690 Barnard Street, Vancouver

JANUARY 2025

| Strata Lot | Ground Floor (sf) | Mezzanine (sf) | Total (sf) |
|------------|-------------------|----------------|------------|
| SL 17      | 4,616             | 2,163          | 6,779      |
| SL 18      | 2,315             | 1,105          | 3,420      |
| SL 19      | 2,315             | 1,105          | 3,420      |
| SL 20      | 2,315             | 1,105          | 3,420      |
| SL 21      | 2,315             | 1,105          | 3,420      |
| SL 22      | SOLD              |                | 3,420      |
| SL 23      | SOLD              |                | 3,420      |
| SL 24 & 25 | 5,545             | 2,333          | 7,878      |
| Total      | 24,360            | 11,264         | 35,624     |