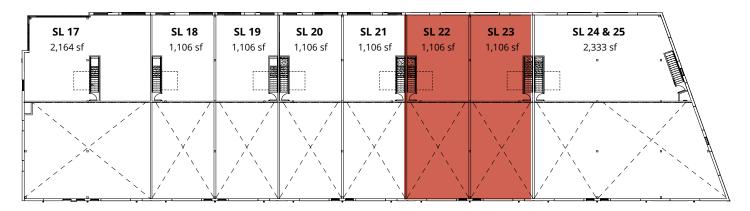

# BUILDING 2 IntraUrban Southlands

### Ground Floor & Mezzanine

8690 Barnard Street, Vancouver

JANUARY 2025

| Strata Lot | Ground Floor (sf) | Mezzanine (sf) | Total (sf) |
|------------|-------------------|----------------|------------|
| SL 17      | 4,616             | 2,163          | 6,779      |
| SL 18      | 2,315             | 1,105          | 3,420      |
| SL 19      | 2,315             | 1,105          | 3,420      |
| SL 20      | 2,315             | 1,105          | 3,420      |
| SL 21      | 2,315             | 1,105          | 3,420      |
| SL 22      | SOLD              |                | 3,420      |
| SL 23      | SOLD              |                | 3,420      |
| SL 24 & 25 | 5,545             | 2,333          | 7,878      |
| Total      | 24,360            | 11,264         | 35,624     |

INTRAURBAN.CA/SOUTHLANDS

© 2025 Avison Young. All rights reserved. E. & O.E.: The information contained herein was obtained from sources that we deem reliable and, while thought to be correct, is not guaranteed Avison Young Commercial Real Estate Services, LP ("Avison Young")

#### GROUND FLOOR