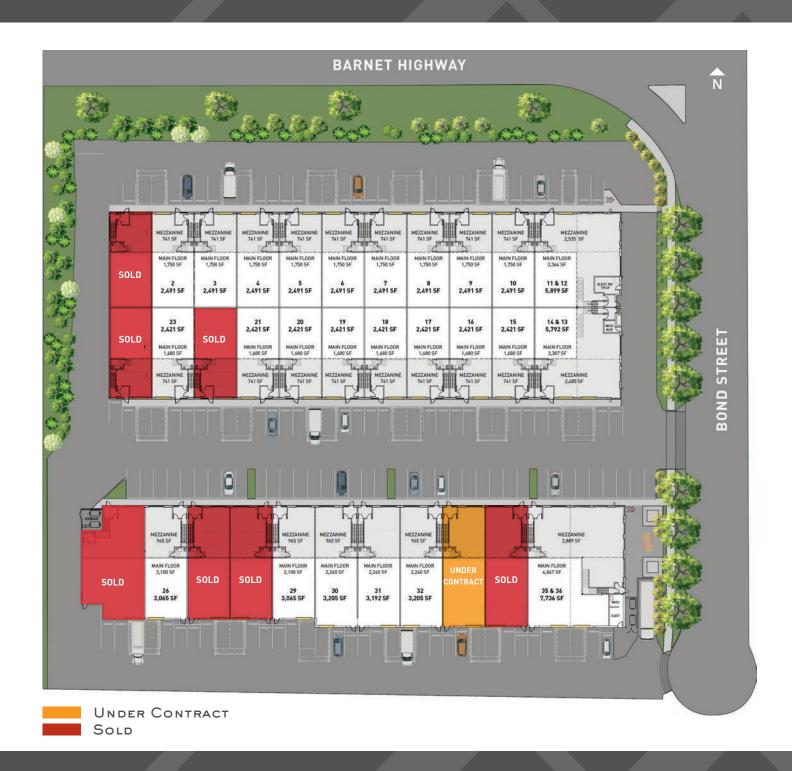

# SITE PLAN INTRAURBAN EAGLE RIDGE

2660 BARNET HIGHWAY, COQUITLAM, BC

© 2025 Avison Young. All rights reserved. E. & O.E.: The information contained herein was obtained from sources that we deem reliable and, while thought to be correct, is not guaranteed Avison Young Commercial Real Estate Services, LP ("Avison Young")

All materials, measurements, specifications, renderings and layouts are preliminary and displayed for illustrative purposes only. The information contained herein is subject to change at any time without notice.