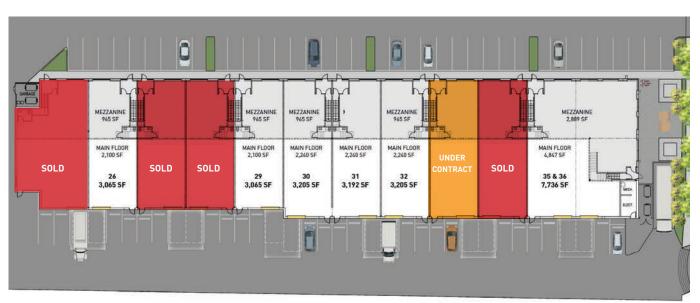

# UNIT SIZES INTRAURBAN EAGLE RIDGE

#### Building 2

2660 BARNET HIGHWAY COQUITLAM, BC

JANUARY 2025

| Strata Lot | Ground Floor (sf) | Mezzanine (sf) | Total (sf)     |
|------------|-------------------|----------------|----------------|
| 25         |                   |                | SOLD           |
| 26         | 2,100             | 965            | 3,065          |
| 27         |                   |                | SOLD           |
| 28         |                   |                | SOLD           |
| 29         | 2,100             | 965            | 3,065          |
| 30         | 2,240             | 965            | 3,205          |
| 31         | 2,240             | 952            | 3,192          |
| 32         | 2,240             | 965            | 3,205          |
| 33         |                   |                | UNDER CONTRACT |
| 34         |                   |                | SOLD           |
| 35 & 36    | 4,847             | 2,889          | 7,736          |