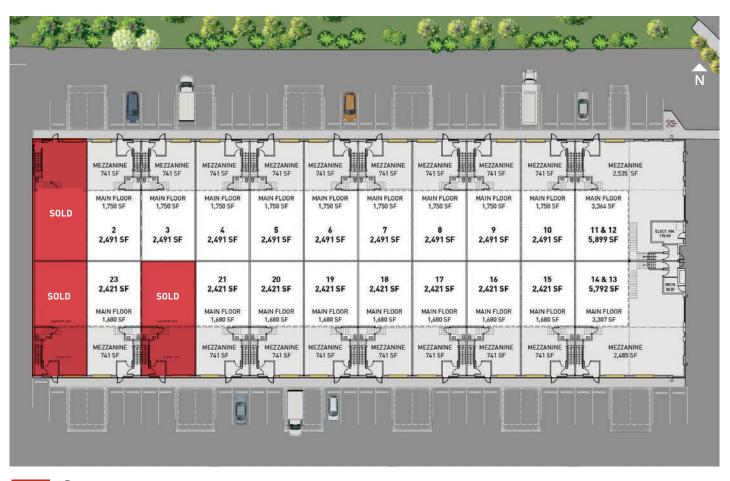

## BUILDING PLAN INTRAURBAN EAGLE RIDGE

### Building 2

2660 BARNET HIGHWAY
COQUITLAM, BC
JANUARY 2025

N

© 2025 Avison Young. All rights reserved. E. & O.E.: The information contained herein was obtained from sources that we deem reliable and, while thought to be correct, is not guaranteed Avison Young Commercial Real Estate Services, LP ("Avison Young")

# UNIT SIZES INTRAURBAN EAGLE RIDGE

#### Building

2660 BARNET HIGHWAY COQUITLAM, BC

JANUARY 2025

| Strata Lot | Ground Floor (sf) | Mezzanine (sf) | Total (sf) |  |
|------------|-------------------|----------------|------------|--|
| 1          |                   |                | SOLD       |  |
| 2          | 1,750             | 741            | 2,491      |  |
| 3          | 1,750             | 741            | 2,491      |  |
| 4          | 1,750             | 741            | 2,491      |  |
| 5          | 1,750             | 741            | 2,491      |  |
| 6          | 1,750             | 741            | 2,491      |  |
| 7          | 1,750             | 741            | 2,491      |  |
| 8          | 1,750             | 741            | 2,491      |  |
| 9          | 1,750             | 741            | 2,491      |  |
| 10         | 1,750             | 741            | 2,491      |  |
| 11 & 12    | 3,364             | 2,535          | 5,899      |  |
| 13 & 14    | 3,307             | 2,485          | 5,792      |  |
| 15         | 1,680             | 741            | 2,421      |  |
| 16         | 1,680             | 741            | 2,421      |  |
| 17         | 1,680             | 741            | 2,421      |  |
| 18         | 1,680             | 741            | 2,421      |  |
| 19         | 1,680             | 741            | 2,421      |  |
| 20         | 1,680             | 741            | 2,421      |  |
| 21         | 1,680             | 741            | 2,421      |  |
| 22         |                   |                | SOLD       |  |
| 23         | 1,680             | 741            | 2,421      |  |
| 24         |                   |                | SOLD       |  |