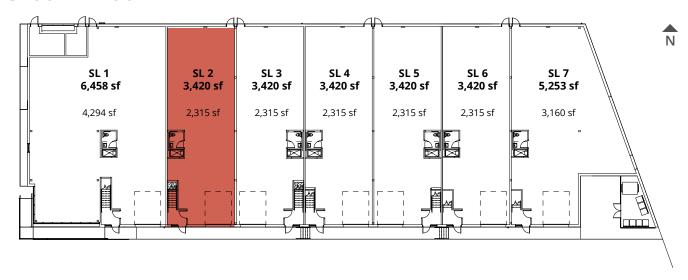

### BUILDING I IntraUrban Southlands

### GROUND FLOOR & MEZZANINE

8680 Barnard Street, Vancouver

DECEMBER 2024

| Strata Lot | Ground Floor (sf) | Mezzanine (sf) | Total (sf) |
|------------|-------------------|----------------|------------|
| SL 1       | 4,294             | 2,164          | 6,458      |
| SL 2       |                   |                | SOLD       |
| SL 3       | 2,315             | 1,105          | 3,420      |
| SL 4       | 2,315             | 1,105          | 3,420      |
| SL 5       | 2,315             | 1,105          | 3,420      |
| SL 6       | 2,315             | 1,105          | 3,420      |
| SL 7       | 3,160             | 2,093          | 5,253      |
| Total      | 19,029            | 9,782          | 28,811     |