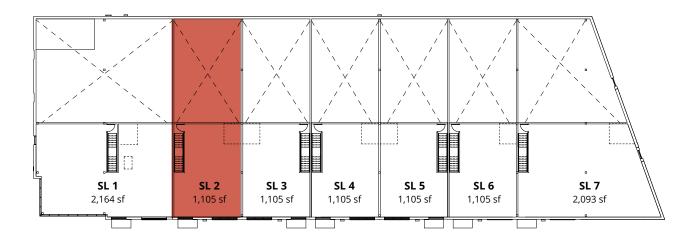

R & MEZZANINE

8680 Barnard Street, Vancouver

DECEMBER 2024



| Strata Lot | Ground Floor (sf) | Mezzanine (sf) | Total (sf) |
|------------|-------------------|----------------|------------|
| SL 1       | 4,294             | 2,164          | 6,458      |
| SL 2       |                   |                | SOLD       |
| SL 3       | 2,315             | 1,105          | 3,420      |
| SL 4       | 2,315             | 1,105          | 3,420      |
| SL 5       | 2,315             | 1,105          | 3,420      |
| SL 6       | 2,315             | 1,105          | 3,420      |
| SL 7       | 3,160             | 2,093          | 5,253      |
| Total      | 19,029            | 9,782          | 28,811     |











### BUILDING I IntraUrban Southlands

#### GROUND FLOOR



#### MEZZANINE













## Building 2 IntraUrban Southlands

### LOWER LEVEL

8690 Barnard Street, Vancouver

DECEMBER 2024



| Strata Lot | Total (sf) |
|------------|------------|
| SL 8       | 2,511      |
| SL 9       | SOLD       |
| SL 10      | SOLD       |
| SL 11      | SOLD       |
| SL 12      | 1,741      |
| SL 13      | SOLD       |
| SL 14      | SOLD       |
| SL 15      | 1,741      |
| SL 16      | 2,680      |















# Building 2 IntraUrban Southlands

### GROUND FLOOR & MEZZANINE

8690 Barnard Street, Vancouver

DECEMBER 2024



| Strata Lot | Ground Floor (sf) | Mezzanine (sf) | Total (sf) |
|------------|-------------------|----------------|------------|
| SL 17      | 4,616             | 2,163          | 6,779      |
| SL 18      | 2,315             | 1,105          |