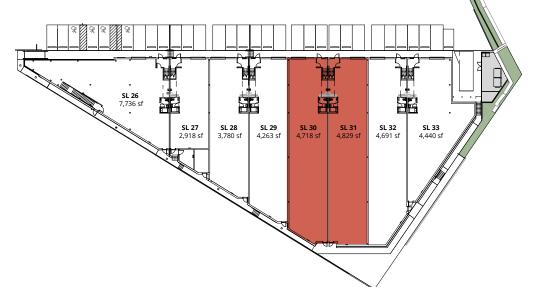

## BUILDING 3 INTRAURBAN SOUTHLANDS

### GROUND FLOOR & MEZZANINE

8710 Barnard Street, Vancouver

DECEMBER 2024

| Strata Lot | Ground Floor (sf) | Mezzanine (sf) | Total (sf) |
|------------|-------------------|----------------|------------|
| SL 26      | 3,862             | 3,874          | 7,736      |
| SL 27      | 1,813             | 1,105          | 2,918      |
| SL 28      | 2,675             | 1,105          | 3,780      |
| SL 29      | 3,158             | 1,105          | 4,263      |
| SL 30      | SOLD              |                | 4,718      |
| SL 31      | SOLD              |                | 4,829      |
| SL 32      | 3,586             | 1,105          | 4,691      |
| SL 33      | 3,171             | 1,269          | 4,440      |
| Total      | 25,602            | 11,773         | 37,375     |