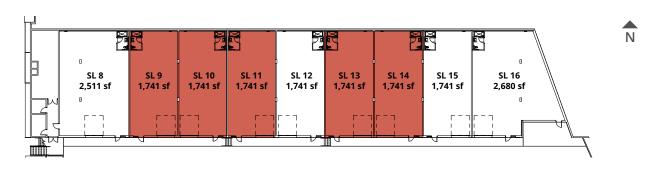

## Building 2 IntraUrban Southlands

### LOWER LEVEL

8690 Barnard Street, Vancouver

DECEMBER 2024

| Strata Lot | Total (sf) |
|------------|------------|
| SL 8       | 2,511      |
| SL 9       | SOLD       |
| SL 10      | SOLD       |
| SL 11      | SOLD       |
| SL 12      | 1,741      |
| SL 13      | SOLD       |
| SL 14      | SOLD       |
| SL 15      | 1,741      |
| SL 16      | 2,680      |