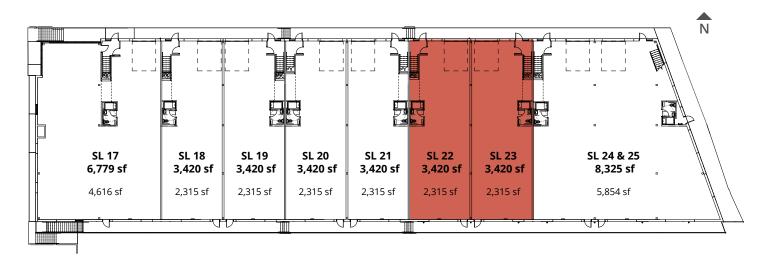

# Building 2 IntraUrban Southlands

### GROUND FLOOR & MEZZANINE

8690 Barnard Street, Vancouver

DECEMBER 2024

| Strata Lot | Ground Floor (sf) | Mezzanine (sf) | Total (sf) |
|------------|-------------------|----------------|------------|
| SL 17      | 4,616             | 2,163          | 6,779      |
| SL 18      | 2,315             | 1,105          | 3,420      |
| SL 19      | 2,315             | 1,105          | 3,420      |
| SL 20      | 2,315             | 1,105          | 3,420      |
| SL 21      | 2,315             | 1,105          | 3,420      |
| SL 22      | SOLD              |                | 3,420      |
| SL 23      | SOLD              |                | 3,420      |
| SL 24 & 25 | 5,854             | 2,471          | 8,325      |
| Total      | 24,360            | 11,264         | 35,624     |