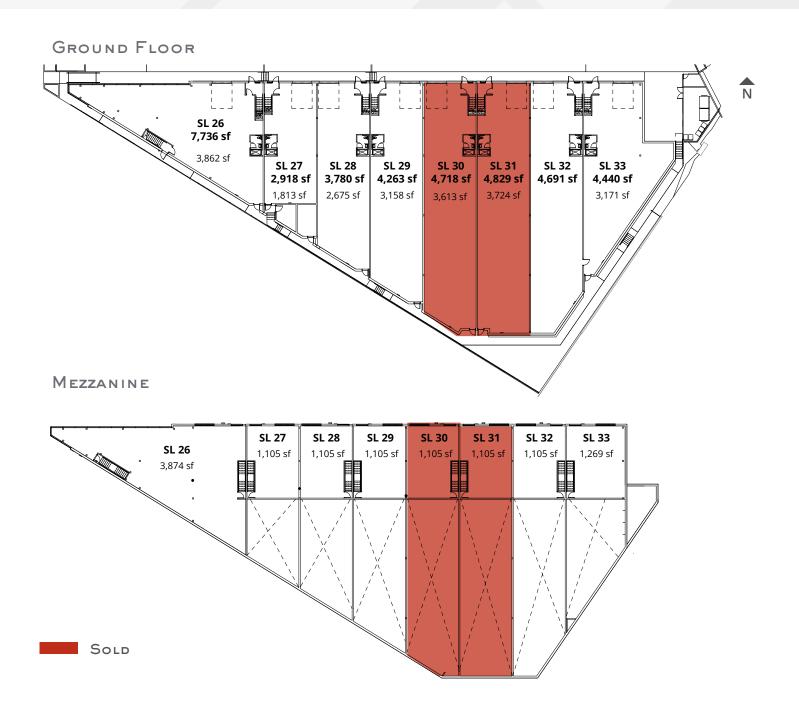

## BUILDING 3 INTRAURBAN SOUTHLANDS

### GROUND FLOOR & MEZZANINE

8710 Barnard Street, Vancouver

DECEMBER 2024

| Strata Lot | Ground Floor (sf) | Mezzanine (sf) | Total (sf) |
|------------|-------------------|----------------|------------|
| SL 26      | 3,862             | 3,874          | 7,736      |
| SL 27      | 1,813             | 1,105          | 2,918      |
| SL 28      | 2,675             | 1,105          | 3,780      |
| SL 29      | 3,158             | 1,105          | 4,263      |
| SL 30      | SOLD              |                | 4,718      |
| SL 31      | SOLD              |                | 4,829      |
| SL 32      | 3,586             | 1,105          | 4,691      |
| SL 33      | 3,171             | 1,269          | 4,440      |
| Total      | 25,602            | 11,773         | 37,375     |