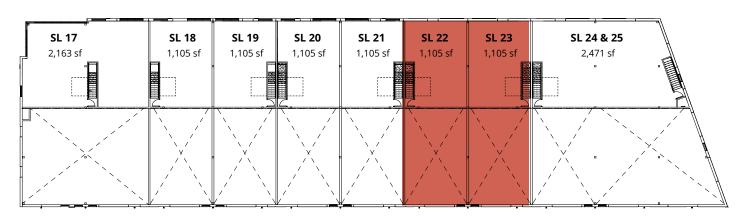

# Building 2 IntraUrban Southlands

### GROUND FLOOR & MEZZANINE

8690 Barnard Street, Vancouver

DECEMBER 2024

| Strata Lot | Ground Floor (sf) | Mezzanine (sf) | Total (sf) |
|------------|-------------------|----------------|------------|
| SL 17      | 4,616             | 2,163          | 6,779      |
| SL 18      | 2,315             | 1,105          | 3,420      |
| SL 19      | 2,315             | 1,105          | 3,420      |
| SL 20      | 2,315             | 1,105          | 3,420      |
| SL 21      | 2,315             | 1,105          | 3,420      |
| SL 22      | SOLD              |                | 3,420      |
| SL 23      | SOLD              |                | 3,420      |
| SL 24 & 25 | 5,854             | 2,471          | 8,325      |
| Total      | 24,360            | 11,264         | 35,624     |

#### GROUND FLOOR

#### MEZZANINE