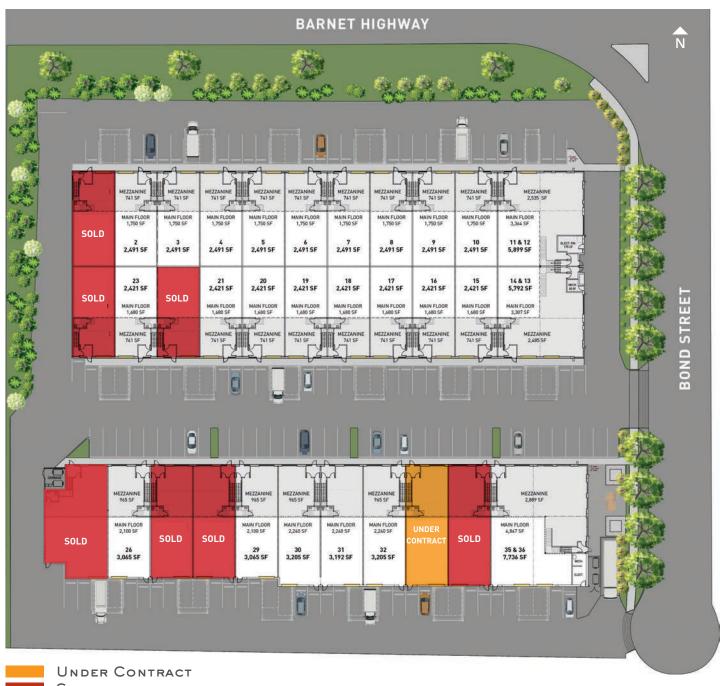

# SITE PLAN IntraUrban Eagle Ridge

2660 Barnet Highway, Coquitlam, BC

Sold

© 2024 Avison Young. All rights reserved. E. & O.E.: The information contained herein was obtained from sources that we deem reliable and, while thought to be correct, is not guaranteed Avison Young Commercial Real Estate Services, LP ("Avison Young")

## UNIT SIZES IntraUrban Eagle Ridge

### BUILDING

2660 Barnet Highway Coquitlam, BC

December 2024

| Strata Lot | Ground Floor (sf) | Mezzanine (sf) | Total (sf) |
|------------|-------------------|----------------|------------|
| 1          |                   |                | SOLD       |
| 2          | 1,750             | 741            | 2,491      |
| 3          | 1,750             | 741            | 2,491      |
| 4          | 1,750             | 741            | 2,491      |
| 5          | 1,750             | 741            | 2,491      |
| 6          | 1,750             | 741            | 2,491      |
| 7          | 1,750             | 741            | 2,491      |
| 8          | 1,750             | 741            | 2,491      |
| 9          | 1,750             | 741            | 2,491      |
| 10         | 1,750             | 741            | 2,491      |
| 11 & 12    | 3,364             | 2,535          | 5,899      |
| 13 & 14    | 3,307             | 2,485          | 5,792      |
| 15         | 1,680             | 741            | 2,421      |
| 16         | 1,680             | 741            | 2,421      |
| 17         | 1,680             | 741            | 2,421      |
| 18         | 1,680             | 741            | 2,421      |
| 19         | 1,680             | 741            | 2,421      |
| 20         | 1,680             | 741            | 2,421      |
| 21         | 1,680             | 741            | 2,421      |
| 22         |                   |                | SOLD       |
| 23         | 1,680             | 741            | 2,421      |
| 24         |                   |                | SOLD       |

### Building 2

2660 Barnet Highway Coquitlam, BC

December 2024

| Strata Lot | Ground Floor (sf) | Mezzanine (sf) | Total (sf)     |
|------------|-------------------|----------------|----------------|
| 25         |                   |                | SOLD           |
| 26         | 2,100             | 965            | 3,065          |
| 27         |                   |                | SOLD           |
| 28         |                   |                | SOLD           |
| 29         | 2,100             | 965            | 3,065          |
| 30         | 2,240             | 965            | 3,205          |
| 31         | 2,240             | 952            | 3,192          |
| 32         | 2,240             | 965            | 3,205          |
| 33         |                   |                | UNDER CONTRACT |
| 34         |                   |                | SOLD           |
| 35 & 36    | 4,847             | 2,889          | 7,736          |