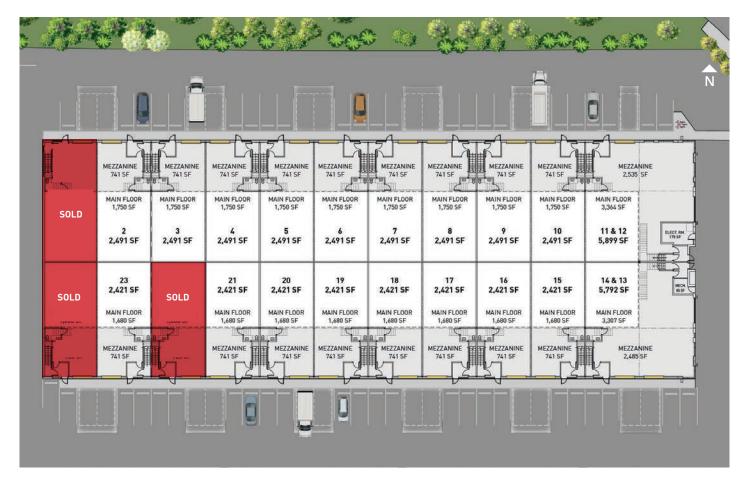

### BUILDING PLAN IntraUrban Eagle Ridge

## UNIT SIZES IntraUrban Eagle Ridge

### BUILDING

2660 Barnet Highway Coquitlam, BC

December 2024

| Strata Lot | Ground Floor (sf) | Mezzanine (sf) | Total (sf) |
|------------|-------------------|----------------|------------|
| 1          |                   |                | SOLD       |
| 2          | 1,750             | 741            | 2,491      |
| 3          | 1,750             | 741            | 2,491      |
| 4          | 1,750             | 741            | 2,491      |
| 5          | 1,750             | 741            | 2,491      |
| 6          | 1,750             | 741            | 2,491      |
| 7          | 1,750             | 741            | 2,491      |
| 8          | 1,750             | 741            | 2,491      |
| 9          | 1,750             | 741            | 2,491      |
| 10         | 1,750             | 741            | 2,491      |
| 11 & 12    | 3,364             | 2,535          | 5,899      |
| 13 & 14    | 3,307             | 2,485          | 5,792      |
| 15         | 1,680             | 741            | 2,421      |
| 16         | 1,680             | 741            | 2,421      |
| 17         | 1,680             | 741            | 2,421      |
| 18         | 1,680             | 741            | 2,421      |
| 19         | 1,680             | 741            | 2,421      |
| 20         | 1,680             | 741            | 2,421      |
| 21         | 1,680             | 741            | 2,421      |
| 22         |                   |                | SOLD       |
| 23         | 1,680             | 741            | 2,421      |
| 24         |                   |                | SOLD       |