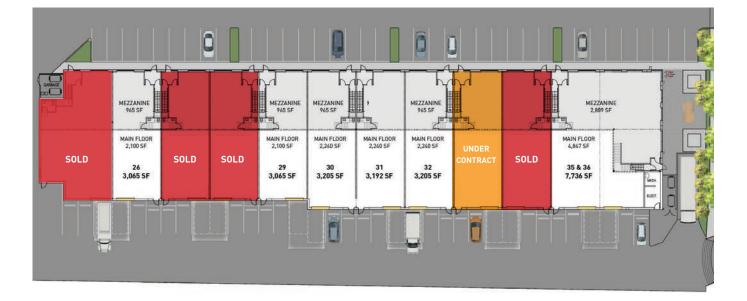

## UNIT SIZES IntraUrban Eagle Ridge

### Building 2

2660 Barnet Highway Coquitlam, BC

December 2024

| Strata Lot | Ground Floor (sf) | Mezzanine (sf) | Total (sf)     |
|------------|-------------------|----------------|----------------|
| 25         |                   |                | SOLD           |
| 26         | 2,100             | 965            | 3,065          |
| 27         |                   |                | SOLD           |
| 28         |                   |                | SOLD           |
| 29         | 2,100             | 965            | 3,065          |
| 30         | 2,240             | 965            | 3,205          |
| 31         | 2,240             | 952            | 3,192          |
| 32         | 2,240             | 965            | 3,205          |
| 33         |                   |                | UNDER CONTRACT |
| 34         |                   |                | SOLD           |
| 35 & 36    | 4,847             | 2,889          | 7,736          |