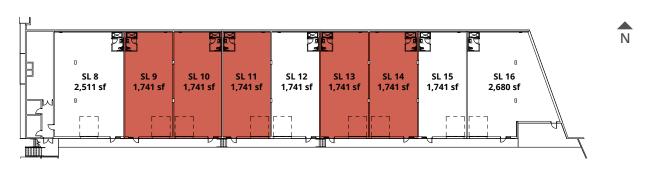

### LOWER LEVEL

8690 Barnard Street, Vancouver

NOVEMBER 2024

| Strata Lot | Total (sf) |
|------------|------------|
| SL 8       | 2,511      |
| SL 9       | SOLD       |
| SL 10      | SOLD       |
| SL 11      | SOLD       |
| SL 12      | 1,741      |
| SL 13      | SOLD       |
| SL 14      | SOLD       |
| SL 15      | 1,741      |
| SL 16      | 2,680      |