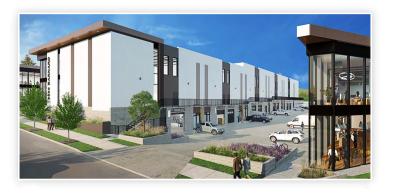

| Total (sf) |
|------------|-------------------|----------------|------------|
| SL 1       | 4,294             | 2,164          | 6,458      |
| SL 2       |                   |                | SOLD       |
| SL 3       | 2,315             | 1,105          | 3,420      |
| SL 4       | 2,315             | 1,105          | 3,420      |
| SL 5       | 2,315             | 1,105          | 3,420      |
| SL 6       | 2,315             | 1,105          | 3,420      |
| SL 7       | 3,160             | 2,093          | 5,253      |
| Total      | 19,029            | 9,782          | 28,811     |











### BUILDING I IntraUrban Southlands

#### GROUND FLOOR



#### MEZZANINE













## Building 2 IntraUrban Southlands

### LOWER LEVEL

8690 Barnard Street, Vancouver

NOVEMBER 2024



| Strata Lot | Total (sf) |
|------------|------------|
| SL 8       | 2,511      |
| SL 9       | SOLD       |
| SL 10      | SOLD       |
| SL 11      | SOLD       |
| SL 12      | 1,741      |
| SL 13      | SOLD       |
| SL 14      | SOLD       |
| SL 15      | 1,741      |
| SL 16      | 2,680      |















# Building 2 IntraUrban Southlands

### GROUND FLOOR & MEZZANINE

8690 Barnard Street, Vancouver

November 2024



| Strata Lot | Ground Floor (sf) | Mezzanine (sf) | Total (sf) |
|------------|-------------------|----------------|------------|
| SL 17      | 4,616             | 2,163          | 6,779      |
| SL 18      | 2,315             | 1,105          | 3,420      |
| SL 19      | 2,315             | 1,105          | 3,420      |
| SL 20      | 2,315             |