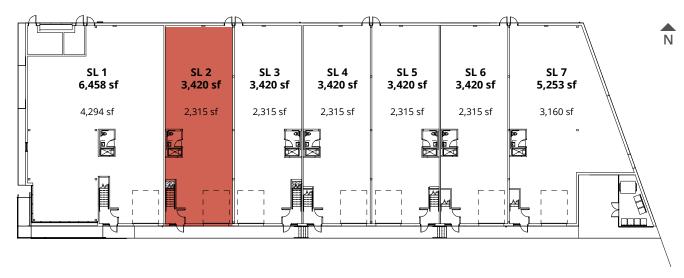

### GROUND FLOOR & MEZZANINE

8680 Barnard Street, Vancouver

November 2024

| Strata Lot | Ground Floor (sf) | Mezzanine (sf) | Total (sf) |
|------------|-------------------|----------------|------------|
| SL 1       | 4,294             | 2,164          | 6,458      |
| SL 2       |                   |                | SOLD       |
| SL 3       | 2,315             | 1,105          | 3,420      |
| SL 4       | 2,315             | 1,105          | 3,420      |
| SL 5       | 2,315             | 1,105          | 3,420      |
| SL 6       | 2,315             | 1,105          | 3,420      |
| SL 7       | 3,160             | 2,093          | 5,253      |
| Total      | 19,029            | 9,782          | 28,811     |

### BUILDING I IntraUrban Southlands

#### GROUND FLOOR