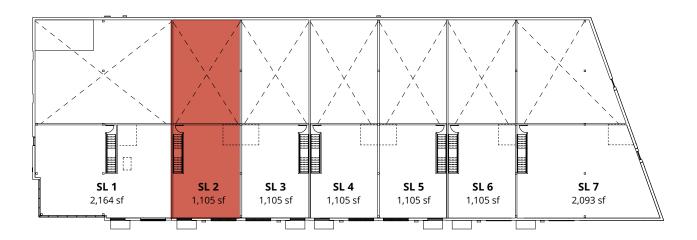

### GROUND FLOOR & MEZZANINE

8680 Barnard Street, Vancouver

November 2024

| Strata Lot | Ground Floor (sf) | Mezzanine (sf) | Total (sf) |
|------------|-------------------|----------------|------------|
| SL 1       | 4,294             | 2,164          | 6,458      |
| SL 2       |                   |                | SOLD       |
| SL 3       | 2,315             | 1,105          | 3,420      |
| SL 4       | 2,315             | 1,105          | 3,420      |
| SL 5       | 2,315             | 1,105          | 3,420      |
| SL 6       | 2,315             | 1,105          | 3,420      |
| SL 7       | 3,160             | 2,093          | 5,253      |
| Total      | 19,029            | 9,782          | 28,811     |

#### MEZZANINE