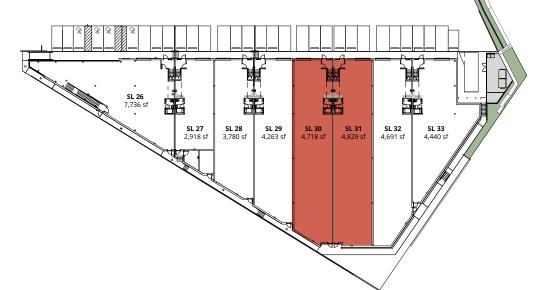

# BUILDING 3 INTRAURBAN SOUTHLANDS

### GROUND FLOOR & MEZZANINE

8710 Barnard Street, Vancouver

November 2024

| Strata Lot | Ground Floor (sf) | Mezzanine (sf) | Total (sf) |
|------------|-------------------|----------------|------------|
| SL 26      | 3,862             | 3,874          | 7,736      |
| SL 27      | 1,813             | 1,105          | 2,918      |
| SL 28      | 2,675             | 1,105          | 3,780      |
| SL 29      | 3,158             | 1,105          | 4,263      |
| SL 30      | SOLD              |                | 4,718      |
| SL 31      | SOLD              |                | 4,829      |
| SL 32      | 3,586             | 1,105          | 4,691      |
| SL 33      | 3,171             | 1,269          | 4,440      |
| Total      | 25,602            | 11,773         | 37,375     |

## BUILDING 3 INTRAURBAN SOUTHLANDS