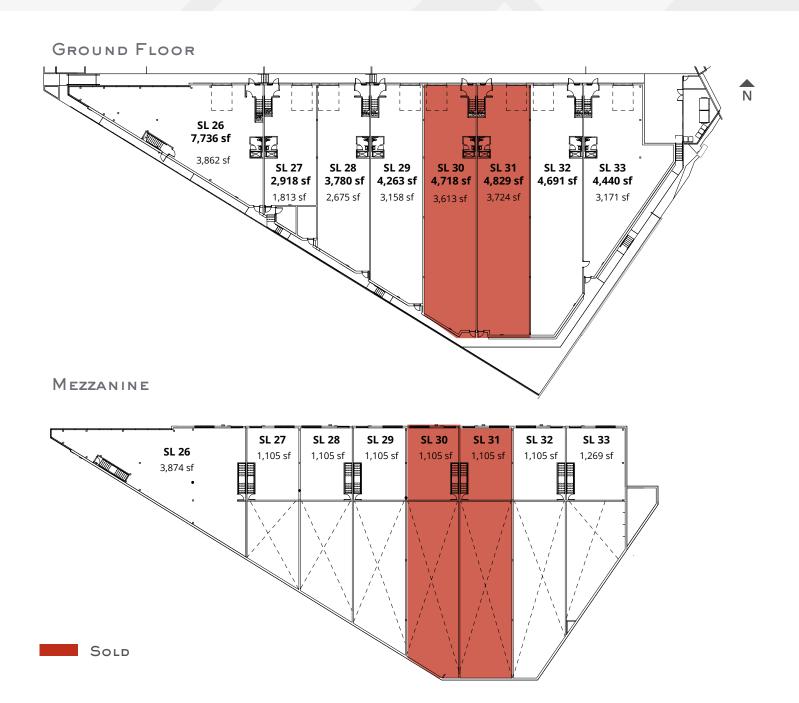

# BUILDING 3 INTRAURBAN SOUTHLANDS

### GROUND FLOOR & MEZZANINE

8710 Barnard Street, Vancouver

November 2024

| Strata Lot | Ground Floor (sf) | Mezzanine (sf) | Total (sf) |
|------------|-------------------|----------------|------------|
| SL 26      | 3,862             | 3,874          | 7,736      |
| SL 27      | 1,813             | 1,105          | 2,918      |
| SL 28      | 2,675             | 1,105          | 3,780      |
| SL 29      | 3,158             | 1,105          | 4,263      |
| SL 30      | SOLD              |                | 4,718      |
| SL 31      | SOLD              |                | 4,829      |
| SL 32      | 3,586             | 1,105          | 4,691      |
| SL 33      | 3,171             | 1,269          | 4,440      |
| Total      | 25,602            | 11,773         | 37,375     |

## BUILDING 3 INTRAURBAN SOUTHLANDS