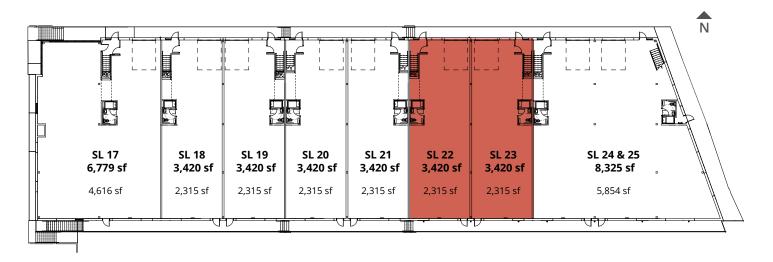

### GROUND FLOOR & MEZZANINE

8690 Barnard Street, Vancouver

November 2024

| Strata Lot | Ground Floor (sf) | Mezzanine (sf) | Total (sf) |
|------------|-------------------|----------------|------------|
| SL 17      | 4,616             | 2,163          | 6,779      |
| SL 18      | 2,315             | 1,105          | 3,420      |
| SL 19      | 2,315             | 1,105          | 3,420      |
| SL 20      | 2,315             | 1,105          | 3,420      |
| SL 21      | 2,315             | 1,105          | 3,420      |
| SL 22      | SOLD              |                | 3,420      |
| SL 23      | SOLD              |                | 3,420      |
| SL 24 & 25 | 5,854             | 2,471          | 8,325      |
| Total      | 24,360            | 11,264         | 35,624     |