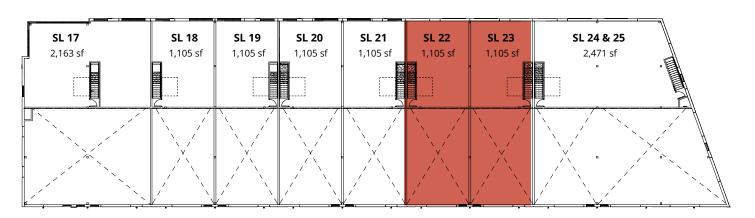

# Building 2 IntraUrban Southlands

### GROUND FLOOR & MEZZANINE

8690 Barnard Street, Vancouver

November 2024

| Strata Lot | Ground Floor (sf) | Mezzanine (sf) | Total (sf) |
|------------|-------------------|----------------|------------|
| SL 17      | 4,616             | 2,163          | 6,779      |
| SL 18      | 2,315             | 1,105          | 3,420      |
| SL 19      | 2,315             | 1,105          | 3,420      |
| SL 20      | 2,315             | 1,105          | 3,420      |
| SL 21      | 2,315             | 1,105          | 3,420      |
| SL 22      | SOLD              |                | 3,420      |
| SL 23      | SOLD              |                | 3,420      |
| SL 24 & 25 | 5,854             | 2,471          | 8,325      |
| Total      | 24,360            | 11,264         | 35,624     |

#### GROUND FLOOR

#### MEZZANINE