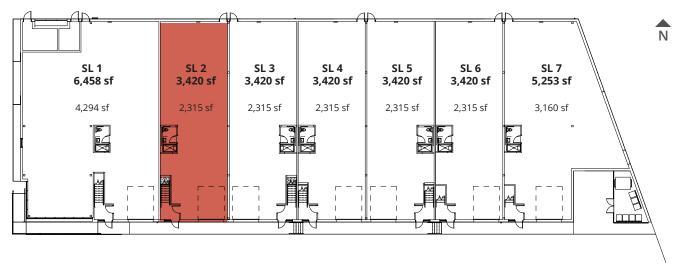

# BUILDING I IntraUrban Southlands

#### GROUND FLOOR

### Ground Floor & Mezzanine

8680 Barnard Street, Vancouver

September 2024

| Strata Lot | Ground Floor (sf) | Mezzanine (sf) | Total (sf) |
|------------|-------------------|----------------|------------|
| SL 1       | 4,294             | 2,164          | 6,458      |
| SL 2       |                   |                | SOLD       |
| SL 3       | 2,315             | 1,105          | 3,420      |
| SL 4       | 2,315             | 1,105          | 3,420      |
| SL 5       | 2,315             | 1,105          | 3,420      |
| SL 6       | 2,315             | 1,105          | 3,420      |
| SL 7       | 3,160             | 2,093          | 5,253      |
| Total      | 19,029            | 9,782          | 28,811     |