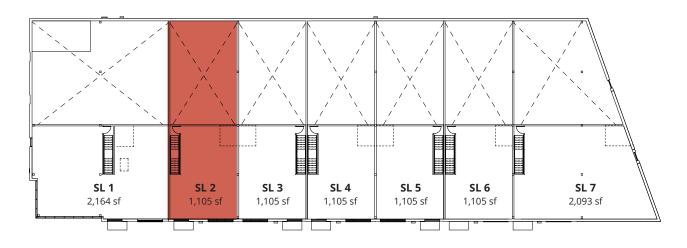

# BUILDING I IntraUrban Southlands

#### MEZZANINE

### Ground Floor & Mezzanine

8680 Barnard Street, Vancouver

September 2024

| Strata Lot | Ground Floor (sf) | Mezzanine (sf) | Total (sf) |
|------------|-------------------|----------------|------------|
| SL 1       | 4,294             | 2,164          | 6,458      |
| SL 2       |                   |                | SOLD       |
| SL 3       | 2,315             | 1,105          | 3,420      |
| SL 4       | 2,315             | 1,105          | 3,420      |
| SL 5       | 2,315             | 1,105          | 3,420      |
| SL 6       | 2,315             | 1,105          | 3,420      |
| SL 7       | 3,160             | 2,093          | 5,253      |
| Total      | 19,029            | 9,782          | 28,811     |