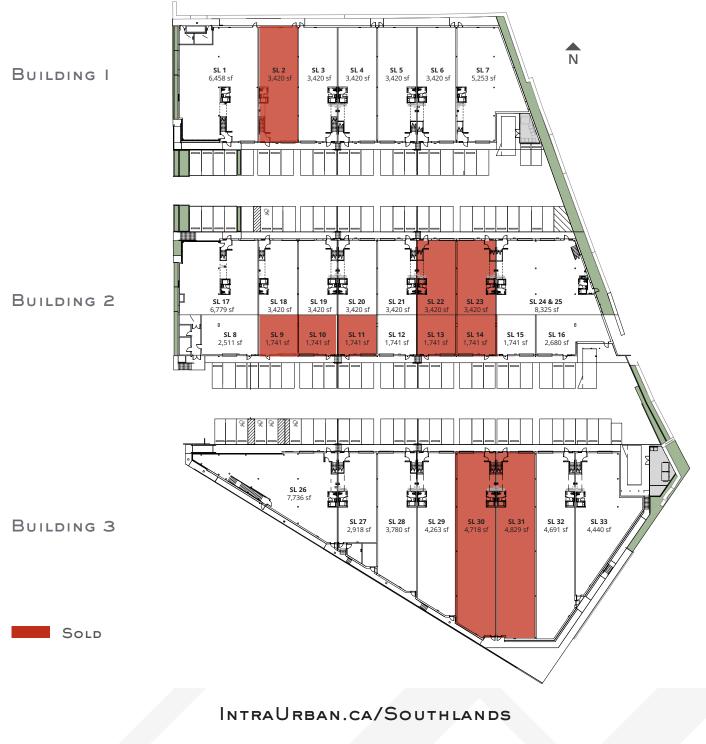

# BUILDING I IntraUrban Southlands

### Ground Floor & Mezzanine

8680 Barnard Street, Vancouver

September 2024

| Strata Lot | Ground Floor (sf) | Mezzanine (sf) | Total (sf) |
|------------|-------------------|----------------|------------|
| SL 1       | 4,294             | 2,164          | 6,458      |
| SL 2       |                   |                | SOLD       |
| SL 3       | 2,315             | 1,105          | 3,420      |
| SL 4       | 2,315             | 1,105          | 3,420      |
| SL 5       | 2,315             | 1,105          | 3,420      |
| SL 6       | 2,315             | 1,105          | 3,420      |
| SL 7       | 3,160             | 2,093          | 5,253      |
| Total      | 19,029            | 9,782          | 28,811     |

# BUILDING 2 IntraUrban Southlands

### LOWER LEVEL

8690 Barnard Street, Vancouver

September 2024

| Strata Lot | Total (sf) |
|------------|------------|
| SL 8       | 2,511      |
| SL 9       | SOLD       |
| SL 10      | SOLD       |
| SL 11      | SOLD       |
| SL 12      | 1,741      |
| SL 13      | SOLD       |
| SL 14      | SOLD       |
| SL 15      | 1,741      |
| SL 16      | 2,680      |

### Ground Floor & Mezzanine

8690 Barnard Street, Vancouver

September 2024

| Strata Lot | Ground Floor (sf) | Mezzanine (sf) | Total (sf) |
|------------|-------------------|----------------|------------|
| SL 17      | 4,616             | 2,163          | 6,779      |
| SL 18      | 2,315             | 1,105          | 3,420      |
| SL 19      | 2,315             | 1,105          | 3,420      |
| SL 20      | 2,315             | 1,105          | 3,420      |
| SL 21      | 2,315             | 1,105          | 3,420      |
| SL 22      | SOLD              |                | 3,420      |
| SL 23      | SOLD              |                | 3,420      |
| SL 24 & 25 | 5,854             | 2,471          | 8,325      |
| Total      | 24,360            | 11,264         | 35,624     |

# BUILDING 3 IntraUrban Southlands

### Ground Floor & Mezzanine

8710 Barnard Street, Vancouver

September 2024

| Strata Lot | Ground Floor (sf) | Mezzanine (sf) | Total (sf) |
|------------|-------------------|----------------|------------|
| SL 26      | 3,862             | 3,874          | 7,736      |
| SL 27      | 1,813             | 1,105          | 2,918      |
| SL 28      | 2,675             | 1,105          | 3,780      |
| SL 29      | 3,158             | 1,105          | 4,263      |
| SL 30      | SOLD              |                | 4,718      |
| SL 31      | SOLD              |                | 4,829      |
| SL 32      | 3,586             | 1,105          | 4,691      |
| SL 33      | 3,171             | 1,269          | 4,440      |
| Total      | 25,602            | 11,773         | 37,375     |