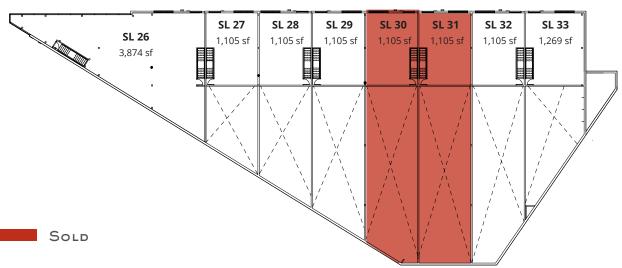

# BUILDING 3 IntraUrban Southlands

### Ground Floor & Mezzanine

8710 Barnard Street, Vancouver

September 2024

| Strata Lot | Ground Floor (sf) | Mezzanine (sf) | Total (sf) |
|------------|-------------------|----------------|------------|
| SL 26      | 3,862             | 3,874          | 7,736      |
| SL 27      | 1,813             | 1,105          | 2,918      |
| SL 28      | 2,675             | 1,105          | 3,780      |
| SL 29      | 3,158             | 1,105          | 4,263      |
| SL 30      | SOLD              |                | 4,718      |
| SL 31      | SOLD              |                | 4,829      |
| SL 32      | 3,586             | 1,105          | 4,691      |
| SL 33      | 3,171             | 1,269          | 4,440      |
| Total      | 25,602            | 11,773         | 37,375     |

INTRAURBAN.CA/SOUTHLANDS

 $\ensuremath{\mathbb O}$  2024 Avison Young. All rights reserved. E. & O.E.: The information contained herein was obtained from sources that we deem reliable and, while thought to be correct, is not guaranteed Avison Young Commercial Real Estate Services, LP ("Avison Young")