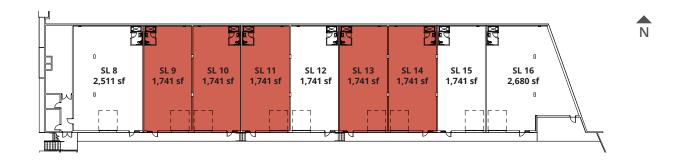

### LOWER LEVEL

8690 Barnard Street, Vancouver

September 2024

| Strata Lot | Total (sf) |
|------------|------------|
| SL 8       | 2,511      |
| SL 9       | SOLD       |
| SL 10      | SOLD       |
| SL 11      | SOLD       |
| SL 12      | 1,741      |
| SL 13      | SOLD       |
| SL 14      | SOLD       |
| SL 15      | 1,741      |
| SL 16      | 2,680      |

Sold

© 2024 Avison Young. All rights reserved. E. & O.E.: The information contained herein was obtained from sources that we deem reliable and, while thought to be correct, is not guaranteed Avison Young Commercial Real Estate Services, LP ("Avison Young")