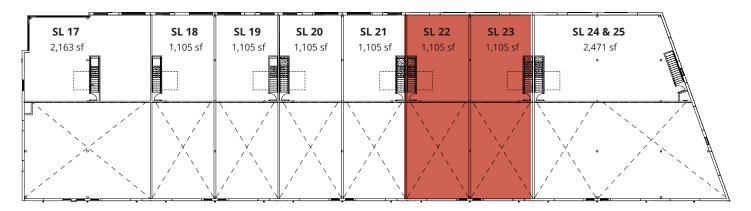

# BUILDING 2 IntraUrban Southlands

### Ground Floor & Mezzanine

8690 Barnard Street, Vancouver

September 2024

| Strata Lot | Ground Floor (sf) | Mezzanine (sf) | Total (sf) |
|------------|-------------------|----------------|------------|
| SL 17      | 4,616             | 2,163          | 6,779      |
| SL 18      | 2,315             | 1,105          | 3,420      |
| SL 19      | 2,315             | 1,105          | 3,420      |
| SL 20      | 2,315             | 1,105          | 3,420      |
| SL 21      | 2,315             | 1,105          | 3,420      |
| SL 22      | SOLD              |                | 3,420      |
| SL 23      | SOLD              |                | 3,420      |
| SL 24 & 25 | 5,854             | 2,471          | 8,325      |
| Total      | 24,360            | 11,264         | 35,624     |

### GROUND FLOOR

#### MEZZANINE