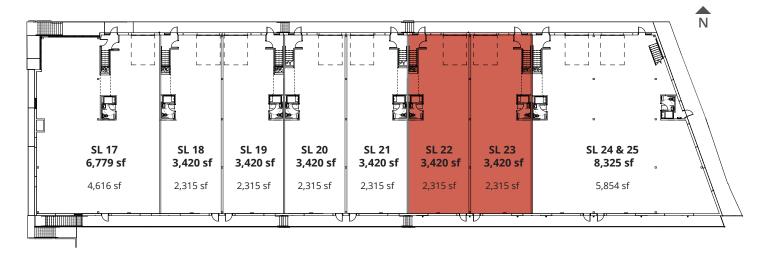

### Ground Floor & Mezzanine

8690 Barnard Street, Vancouver

September 2024

| Strata Lot | Ground Floor (sf) | Mezzanine (sf) | Total (sf) |
|------------|-------------------|----------------|------------|
| SL 17      | 4,616             | 2,163          | 6,779      |
| SL 18      | 2,315             | 1,105          | 3,420      |
| SL 19      | 2,315             | 1,105          | 3,420      |
| SL 20      | 2,315             | 1,105          | 3,420      |
| SL 21      | 2,315             | 1,105          | 3,420      |
| SL 22      | SOLD              |                | 3,420      |
| SL 23      | SOLD              |                | 3,420      |
| SL 24 & 25 | 5,854             | 2,471          | 8,325      |
| Total      | 24,360            | 11,264         | 35,624     |