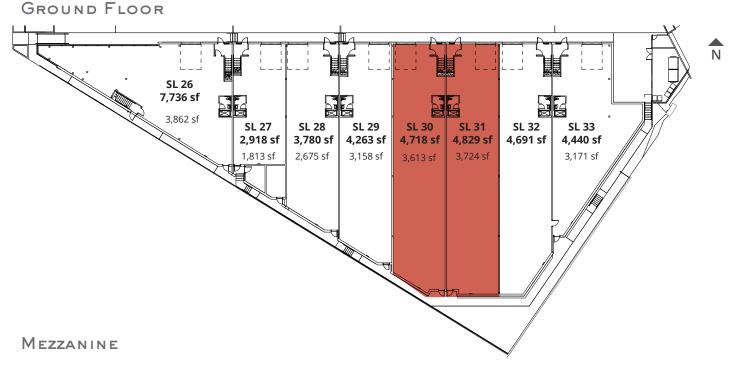

# BUILDING 3 IntraUrban Southlands

### Ground Floor & Mezzanine

8710 Barnard Street, Vancouver

September 2024

| Strata Lot | Ground Floor (sf) | Mezzanine (sf) | Total (sf) |
|------------|-------------------|----------------|------------|
| SL 26      | 3,862             | 3,874          | 7,736      |
| SL 27      | 1,813             | 1,105          | 2,918      |
| SL 28      | 2,675             | 1,105          | 3,780      |
| SL 29      | 3,158             | 1,105          | 4,263      |
| SL 30      | SOLD              |                | 4,718      |
| SL 31      | SOLD              |                | 4,829      |
| SL 32      | 3,586             | 1,105          | 4,691      |
| SL 33      | 3,171             | 1,269          | 4,440      |
| Total      | 25,602            | 11,773         | 37,375     |

INTRAURBAN.CA/SOUTHLANDS

 $\ensuremath{\mathbb O}$  2024 Avison Young. All rights reserved. E. & O.E.: The information contained herein was obtained from sources that we deem reliable and, while thought to be correct, is not guaranteed Avison Young Commercial Real Estate Services, LP ("Avison Young")