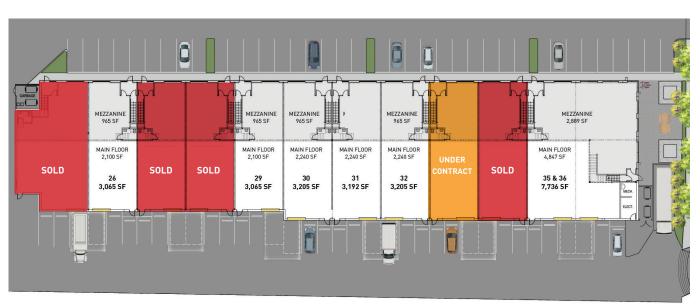

# UNIT SIZES INTRAURBAN EAGLE RIDGE

#### Building 2

2660 BARNET HIGHWAY COQUITLAM, BC

SEPTEMBER 2024

| Strata Lot | Ground Floor (sf) | Mezzanine (sf) | Total (sf)     |
|------------|-------------------|----------------|----------------|
| 25         |                   |                | SOLD           |
| 26         | 2,100             | 965            | 3,065          |
| 27         |                   |                | SOLD           |
| 28         |                   |                | SOLD           |
| 29         | 2,100             | 965            | 3,065          |
| 30         | 2,240             | 965            | 3,205          |
| 31         | 2,240             | 952            | 3,192          |
| 32         | 2,240             | 965            | 3,205          |
| 33         |                   |                | UNDER CONTRACT |
| 34         |                   |                | SOLD           |
| 35 & 36    | 4,847             | 2,889          | 7,736          |