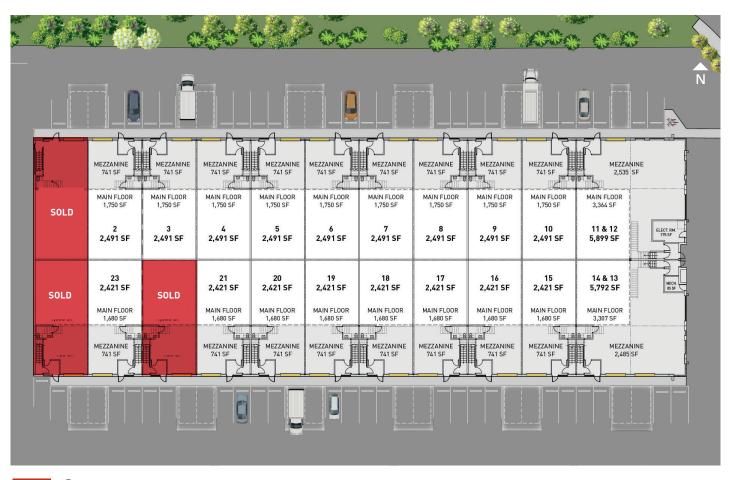

### BUILDING PLAN INTRAURBAN EAGLE RIDGE

### Building I

2660 BARNET HIGHWAY COQUITLAM, BC

SEPTEMBER 2024

| Strata Lot | Ground Floor (sf) | Mezzanine (sf) | Total (sf) |  |
|------------|-------------------|----------------|------------|--|
| 1          |                   |                | SOLD       |  |
| 2          | 1,750             | 741            | 2,491      |  |
| 3          | 1,750             | 741            | 2,491      |  |
| 4          | 1,750             | 741            | 2,491      |  |
| 5          | 1,750             | 741            | 2,491      |  |
| 6          | 1,750             | 741            | 2,491      |  |
| 7          | 1,750             | 741            | 2,491      |  |
| 8          | 1,750             | 741            | 2,491      |  |
| 9          | 1,750             | 741            | 2,491      |  |
| 10         | 1,750             | 741            | 2,491      |  |
| 11 & 12    | 3,364             | 2,535          | 5,899      |  |
| 13 & 14    | 3,307             | 2,485          | 5,792      |  |
| 15         | 1,680             | 741            | 2,421      |  |
| 16         | 1,680             | 741            | 2,421      |  |
| 17         | 1,680             | 741            | 2,421      |  |
| 18         | 1,680             | 741            | 2,421      |  |
| 19         | 1,680             | 741            | 2,421      |  |
| 20         | 1,680             | 741            | 2,421      |  |
| 21         | 1,680             | 741            | 2,421      |  |
| 22         |                   |                | SOLD       |  |
| 23         | 1,680             | 741            | 2,421      |  |
| 24         |                   |                | SOLD       |  |