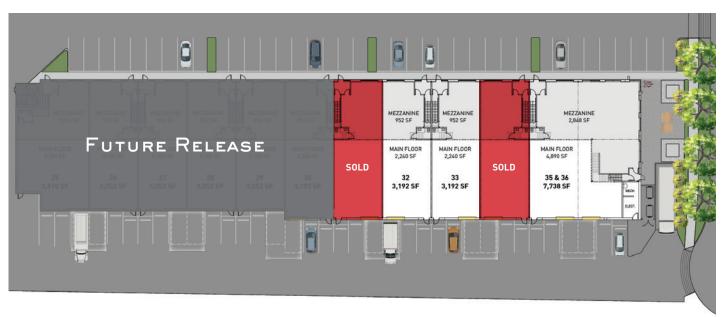

## UNIT SIZES INTRAURBAN EAGLE RIDGE

#### Building 2

2660 BARNET HIGHWAY COQUITLAM, BC

AUGUST 2023

| Strata Lot | Ground Floor (sf) | Mezzanine (sf) | Total (sf) |
|------------|-------------------|----------------|------------|
| 25         |                   | FUTURE RELEASE |            |
| 26         |                   | FUTURE RELEASE |            |
| 27         |                   | FUTURE RELEASE |            |
| 28         |                   | FUTURE RELEASE |            |
| 29         |                   | FUTURE RELEASE |            |
| 30         |                   | FUTURE RELEASE |            |
| 31         |                   | SOLD           |            |
| 32         | 2,240             | 952            | 3,192      |
| 33         | 2,240             | 952            | 3,192      |
| 34         |                   | SOLD           |            |
| 35 & 36    | 4,890             | 2,848          | 7,738      |

### BUILDING PLAN INTRAURBAN EAGLE RIDGE

#### Building 2

2660 BARNET HIGHWAY COQUITLAM, BC
AUGUST 2023

V

SOLD

© 2023 Avison Young. All rights reserved. E. & O.E.: The information contained herein was obtained from sources that we deem reliable and, while thought to be correct, is not guaranteed Avison Young Commercial Real Estate Services, LP ("Avison Young")