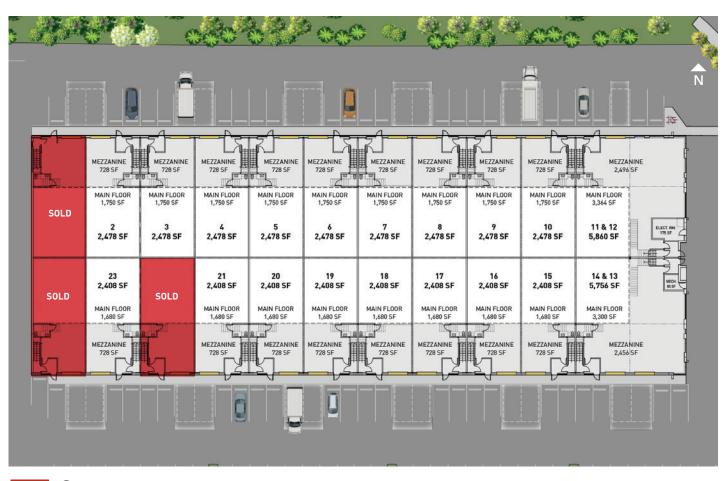

## UNIT SIZES INTRAURBAN EAGLE RIDGE

### Building I

2660 BARNET HIGHWAY COQUITLAM, BC

August 2023

| Strata Lot | Ground Floor (sf) | Mezzanine (sf) | Total (sf) |
|------------|-------------------|----------------|------------|
| 1          |                   | SOLD           |            |
| 2          | 1,750             | 728            | 2,478      |
| 3          | 1,750             | 728            | 2,478      |
| 4          | 1,750             | 728            | 2,478      |
| 5          | 1,750             | 728            | 2,478      |
| 6          | 1,750             | 728            | 2,478      |
| 7          | 1,750             | 728            | 2,478      |
| 8          | 1,750             | 728            | 2,478      |
| 9          | 1,750             | 728            | 2,478      |
| 10         | 1,750             | 728            | 2,478      |
| 11 & 12    | 3,364             | 2,496          | 5,860      |
| 13 & 14    | 3,300             | 2,456          | 5,756      |
| 15         | 1,680             | 728            | 2,408      |
| 16         | 1,680             | 728            | 2,408      |
| 17         | 1,680             | 728            | 2,408      |
| 18         | 1,680             | 728            | 2,408      |
| 19         | 1,680             | 728            | 2,408      |
| 20         | 1,680             | 728            | 2,408      |
| 21         | 1,680             | 728            | 2,408      |
| 22         |                   | SOLD           |            |
| 23         | 1,680             | 728            | 2,408      |
| 24         |                   | SOLD           |            |