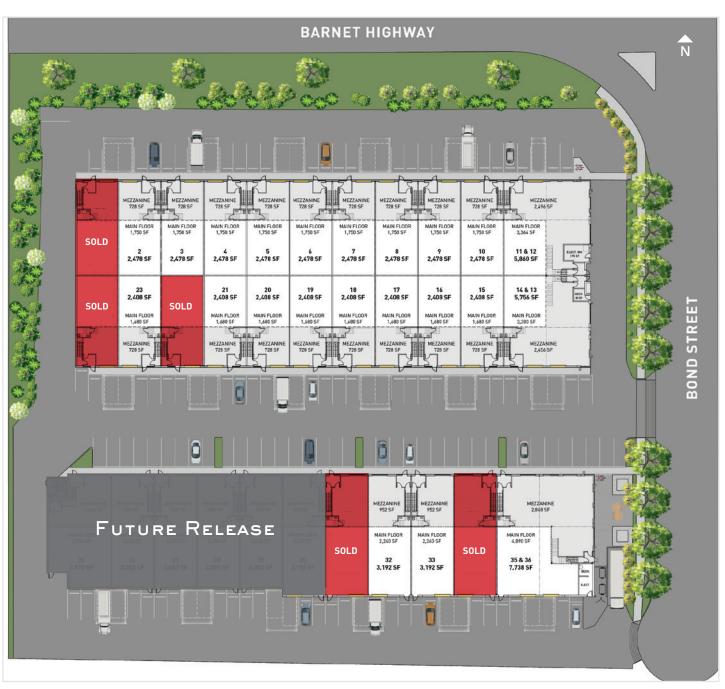

## UNIT SIZES INTRAURBAN EAGLE RIDGE

### Building I

2660 BARNET HIGHWAY COQUITLAM, BC

August 2023

| Strata Lot | Ground Floor (sf) | Mezzanine (sf) | Total (sf) |
|------------|-------------------|----------------|------------|
| 1          |                   | SOLD           |            |
| 2          | 1,750             | 728            | 2,478      |
| 3          | 1,750             | 728            | 2,478      |
| 4          | 1,750             | 728            | 2,478      |
| 5          | 1,750             | 728            | 2,478      |
| 6          | 1,750             | 728            | 2,478      |
| 7          | 1,750             | 728            | 2,478      |
| 8          | 1,750             | 728            | 2,478      |
| 9          | 1,750             | 728            | 2,478      |
| 10         | 1,750             | 728            | 2,478      |
| 11 & 12    | 3,364             | 2,496          | 5,860      |
| 13 & 14    | 3,300             | 2,456          | 5,756      |
| 15         | 1,680             | 728            | 2,408      |
| 16         | 1,680             | 728            | 2,408      |
| 17         | 1,680             | 728            | 2,408      |
| 18         | 1,680             | 728            | 2,408      |
| 19         | 1,680             | 728            | 2,408      |
| 20         | 1,680             | 728            | 2,408      |
| 21         | 1,680             | 728            | 2,408      |
| 22         |                   | SOLD           |            |
| 23         | 1,680             | 728            | 2,408      |
| 24         |                   | SOLD           |            |

#### Building 2

2660 BARNET HIGHWAY COQUITLAM, BC

AUGUST 2023

| Strata Lot | Ground Floor (sf) | Mezzanine (sf) | Total (sf) |
|------------|-------------------|----------------|------------|
| 25         |                   | FUTURE RELEASE |            |
| 26         |                   | FUTURE RELEASE |            |
| 27         |                   | FUTURE RELEASE |            |
| 28         |                   | FUTURE RELEASE |            |
| 29         |                   | FUTURE RELEASE |            |
| 30         |                   | FUTURE RELEASE |            |
| 31         |                   | SOLD           |            |
| 32         | 2,240             | 952            | 3,192      |
| 33         | 2,240             | 952            | 3,192      |
| 34         |                   | SOLD           |            |
| 35 & 36    | 4,890             | 2,848          | 7,738      |

# SITE PLAN INTRAURBAN EAGLE RIDGE

2660 BARNET HIGHWAY, COQUITLAM, BC

SOLD

© 2023 Avison Young. All rights reserved. E. & O.E.: The information contained herein was obtained from sources that we deem reliable and, while thought to be correct, is not guaranteed Avison Young Commercial Real Estate Services, LP ("Avison Young")